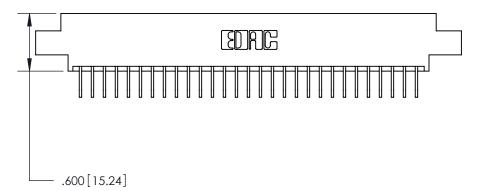

ISSUE NUMBER ORIGINAL

1

.370 [9.4]

Card Slot Accepts .054 [1.37] to .070 [1.78] Thick P.C. Board .330 [8.38] Card Slot .160 [4.07] Point of Contact -

INSULATOR MATERIAL: THERMOPLASTIC POLYESTER, UL 94V-0 CONTACT MATERIAL; COPPER, NICKEL, TIN ALLOY CA-725

CONTACT PLATING: GOLD ON THE MATING AREA, TIN-LEAD ON THE CONTACT TAILS, NICKEL UNDERPLATE

846/896 SERIES HIGH TEMP CARD EDGE CONNECTOR PART NUMBER: 846-058-558-802

YOUR CONNECTION TO QUALITY & SERVICE

**EDAC INC** TORONTO, ONTARIO CANADA