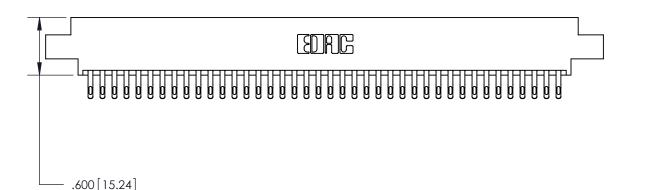

<u>Contact Dimensions:</u> 555-Extender Board Bend (Code 500 Contacts) See Sheet 2 for Contact Code 555, 556, 558, 559, 560 Dimensions

THIS IS A C.A.D. GENERATED DRAWING DO NOT MAKE MANUAL REVISIONS TO MASTER.

ISSUE NUMBER

ORIGINAL

(1)

Card Slot Accepts .054 [1.37] to .070 [1.78] Thick P.C. Board .330 [8.38] Card Slot .160 [4.07] Point of Contact -

INSULATOR MATERIAL: THERMOPLASTIC POLYESTER, UL 94V-0 CONTACT MATERIAL; COPPER, NICKEL, TIN ALLOY CA-725

CONTACT PLATING: GOLD ON THE MATING AREA, TIN-LEAD ON THE CONTACT TAILS, NICKEL UNDERPLATE

**EDAC INC** TORONTO, ONTARIO CANADA YOUR CONNECTION TO QUALITY & SERVICE

PART NUMBER: 846-080-555-808

846/896 SERIES HIGH TEMP CARD EDGE CONNECTOR

THESE DRAWINGS AND SPECIFICATIONS ARE THE PROPERTY OF EDAC INC.,AND SHALL NOT BE REPRODUCED, OR COPIED OR USED AS THE BASIS FOR THE MANUFACTURE OR SALE OF APPARATUS WITHOUT WRITTEN PERMISSION.

| A              | CAD REFE | RENCE NO. | 846-ENG-MASTER |           |
|----------------|----------|-----------|----------------|-----------|
| D              | RAWN:    | J.LEE     | DATE: AF       | PR. 22/09 |
| С              | HECKED:  |           | DATE:          |           |
| S              | CALE:    | 1:1       | SHEET          | OF 2      |
| D              | RAWING N | UMBER     | •              | ISSUE     |
| 846-ENG-MASTER |          |           |                | 1         |