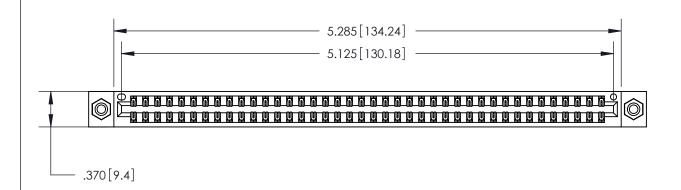

<u>Contact Dimensions:</u> 555-Extender Board Bend (Code 500 Contacts) See Sheet 2 for Contact Code 555, 556, 558, 559, 560 Dimensions

THIS IS A C.A.D. GENERATED DRAWING DO NOT MAKE MANUAL REVISIONS TO MASTER.

ISSUE NUMBER

ORIGINAL

(1)

Card Slot Accepts .054 [1.37] to .070 [1.78] Thick P.C. Board .330 [8.38] Card Slot .160 [4.07] Point of Contact -

INSULATOR MATERIAL: THERMOPLASTIC POLYESTER, UL 94V-0 CONTACT MATERIAL; COPPER, NICKEL, TIN ALLOY CA-725

CONTACT PLATING: GOLD ON THE MATING AREA, TIN-LEAD ON THE CONTACT TAILS, NICKEL UNDERPLATE

**EDAC INC** TORONTO, ONTARIO CANADA YOUR CONNECTION TO QUALITY & SERVICE

PART NUMBER: 846-080-555-808

846/896 SERIES HIGH TEMP CARD EDGE CONNECTOR

THESE DRAWINGS AND SPECIFICATIONS ARE THE PROPERTY OF EDAC INC.,AND SHALL NOT BE REPRODUCED, OR COPIED OR USED AS THE BASIS FOR THE MANUFACTURE OR SALE OF APPARATUS WITHOUT WRITTEN PERMISSION.

| A              | CAD REFE | RENCE NO. | 846-ENG-MASTER |           |
|----------------|----------|-----------|----------------|-----------|
| D              | RAWN:    | J.LEE     | DATE: AF       | PR. 22/09 |
| С              | HECKED:  |           | DATE:          |           |
| S              | CALE:    | 1:1       | SHEET          | OF 2      |
| D              | RAWING N | UMBER     | •              | ISSUE     |
| 846-ENG-MASTER |          |           |                | 1         |