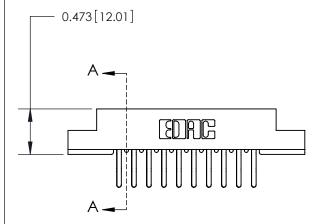

## **Contact Detail**

Extender Board Bend (Code 522 Contacts)

.156 [3.96] Contact Spacing x .200 [5.08] Row Spacing

**See Accompanying Page for:** 

**Contact Bend Details** 

**SECTION A-A** 

.095 [2.41] Point of Contact (Measured from bottom of Card Slot) Card Slot Accepts .054 [1.37] to .070 [1.78] Thick P.C. Board