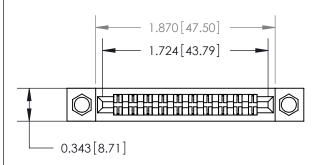

## **Mounting Option**

.156 (3.96) Dia. Mounting Holes

## **Contact Detail**

Extender Board Bend (Code 522 Contacts)

.156 [3.96] Contact Spacing x .200 [5.08] Row Spacing





**See Accompanying Page for:** 

**Contact Bend Details** 



**SECTION A-A** 

.095 [2.41] Point of Contact (Measured from bottom of Card Slot) Card Slot Accepts .054 [1.37] to .070 [1.78] Thick P.C. Board

| 807/857 Series High Temp Card Edge Connector |
|----------------------------------------------|
| Part Number: 857-020-460-204                 |

YOUR CONNECTION TO QUALITY & SERVICE

| DRAWN: J.LEE   | DATE: AUG. 11/09 |
|----------------|------------------|
| CHECKED:       | DATE:            |
| SCALE: NTS     | SHEET 1 OF 2     |
| DRAWING NUMBER | ISSUE            |

ACAD REFERENCE NO. 807 ENG MASTER

807 Assembly