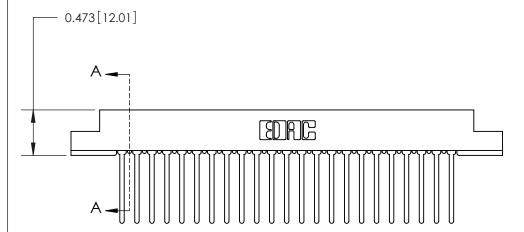

## **Contact Detail**

Wire Wrap .046x.013(1.17x0.33) - Tail LG=.708(17.98) .156 [3.96] Contact Spacing x .200 [5.08] Row Spacing

— 3.898 [99.01] — 3.752[95.30] -0.343[8.71]

**SECTION A-A** 

.175 [4.45] Point of Contact (Measured from bottom of Card Slot)

Card Slot Accepts .054 [1.37] to .070 [1.78] Thick P.C. Board

**See Accompanying Page for:** 

**Contact Bend Details** 

807/857 Series High Temp Card Edge Connector Part Number: 857-023-545-107

YOUR CONNECTION TO QUALITY & SERVICE