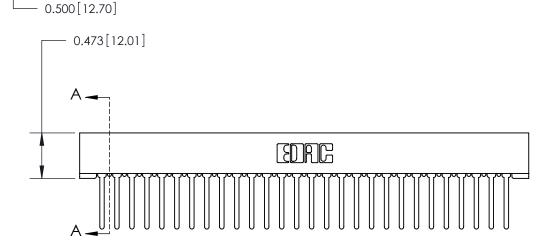

## **Contact Detail**

Wire Wrap .046x.013(1.17x0.33) - Tail LG=.520(13.21) .156 [3.96] Contact Spacing x .200 [5.08] Row Spacing

- 4.678[118.82] -4.532[115.11] -

**SECTION A-A** 

.175 [4.45] Point of Contact (Measured from bottom of Card Slot)

Card Slot Accepts .054 [1.37] to .070 [1.78] Thick P.C. Board

**See Accompanying Page for:** 

**Contact Bend Details** 

807/857 Series High Temp Card Edge Connector Part Number: 857-028-547-101

YOUR CONNECTION TO QUALITY & SERVICE