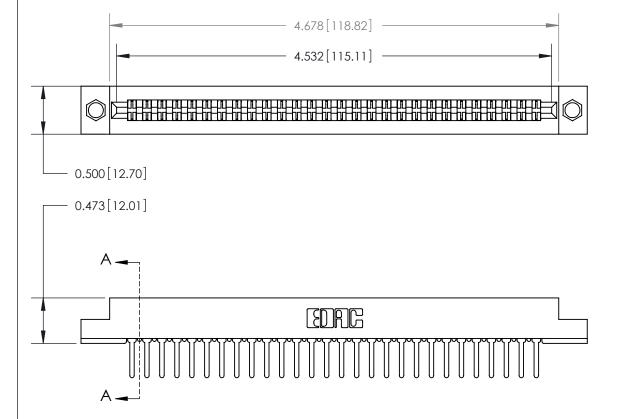

**Mounting Option** 

.156 (3.96) Dia. Mounting Holes

## **Contact Detail**

PC Tail .046x.013(1.17x0.33) - Tail LG=.358(9.09)

.156 [3.96] Contact Spacing x .200 [5.08] Row Spacing

**SECTION A-A** 

.095 [2.41] Point of Contact (Measured from bottom of Card Slot)

Card Slot Accepts .054 [1.37] to .070 [1.78] Thick P.C. Board

**See Accompanying Page for:** 

**Contact Bend Details** 

807/857 Series High Temp Card Edge Connector Part Number: 857-056-422-204

YOUR CONNECTION TO QUALITY & SERVICE