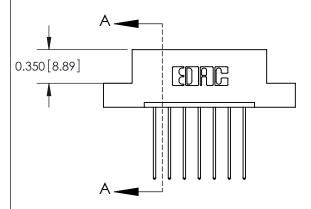

ISSUE NUMBER ORIGINAL

837/887 Series High Temp Card Edge Connector Part Number: 887-007-541-107

**EDAC INC** TORONTO, ONTARIO CANADA

THESE DRAWINGS AND SPECIFICATIONS ARE THE PROPERTY OF EDAC INC., AND SHALL NOT BE REPRODUCED, OR COPIED OR USED AS THE BASIS FOR THE MANUFACTURE OR SALE OF APPARATUS WITHOUT WRITTEN PERMISSION.