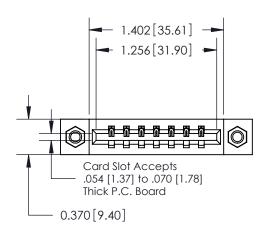

## **Mounting Option**

07-M3-0.5 Metric Threaded Inserts

ISSUE NUMBER ORIGINAL

837/887 Series High Temp Card Edge Connector Part Number: 887-007-541-107

**EDAC INC** TORONTO, ONTARIO CANADA

THESE DRAWINGS AND SPECIFICATIONS ARE THE PROPERTY OF EDAC INC., AND SHALL NOT BE REPRODUCED, OR COPIED OR USED AS THE BASIS FOR THE MANUFACTURE OR SALE OF APPARATUS WITHOUT WRITTEN PERMISSION.