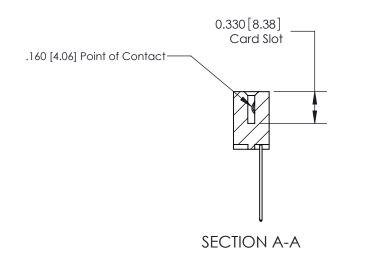

ISSUE NUMBER ORIGINAL

837/887 Series High Temp Card Edge Connector Part Number: 887-007-541-107

**EDAC INC** TORONTO, ONTARIO CANADA

THESE DRAWINGS AND SPECIFICATIONS ARE THE PROPERTY OF EDAC INC., AND SHALL NOT BE REPRODUCED, OR COPIED OR USED AS THE BASIS FOR THE MANUFACTURE OR SALE OF APPARATUS WITHOUT WRITTEN PERMISSION.