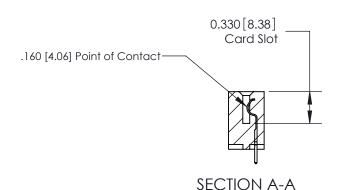

## **Contact Detail**

521-P.C. Tail .025 Sq.(0.64 Sq.) - Tail LG=.150(3.81) .156 [3.96] Contact Spacing x .200 [5.08] Row Spacing

THIS IS A C.A.D. GENERATED DRAWING DO NOT MAKE MANUAL REVISIONS TO MASTER.