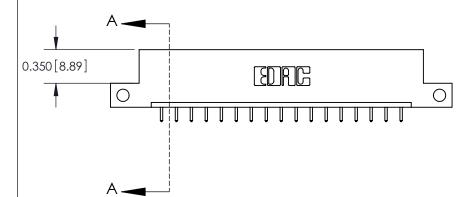

**Mounting Option** 

12-.128 (3.25) Dia. Side Mounting Holes

## **Contact Detail**

521-P.C. Tail .025 Sq.(0.64 Sq.) - Tail LG=.150(3.81) .156 [3.96] Contact Spacing x .200 [5.08] Row Spacing





THIS IS A C.A.D. GENERATED DRAWING DO NOT MAKE MANUAL REVISIONS TO MASTER.



ISSUE NUMBER

ORIGINAL



**See Accompanying Pages for:** 

**Contact Bend Details** 

837/887 Series High Temp Card Edge Connector Part Number: 887-017-521-112

YOUR CONNECTION TO QUALITY & SERVICE

**EDAC INC** TORONTO, ONTARIO CANADA

THESE DRAWINGS AND SPECIFICATIONS ARE THE PROPERTY OF EDAC INC.,AND SHALL NOT BE REPRODUCED, OR COPIED OR USED AS THE BASIS FOR THE MANUFACTURE OR SALE OF APPARATUS WITHOUT WRITTEN PERMISSION.

| ACAD REFERENCE NO. | 837 ENG MASTER   |  |  |
|--------------------|------------------|--|--|
| DRAWN: J.LEE       | DATE: OCT. 06/09 |  |  |
| CHECKED: DATE:     |                  |  |  |
| SCALE: NTS         | SHEET 1 OF 2     |  |  |
| DRAWING NUMBER     | ISSUE            |  |  |