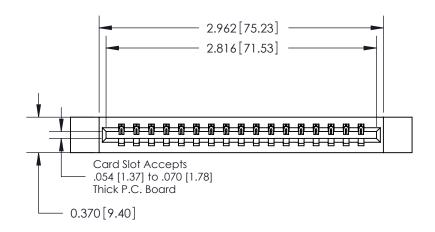

**Mounting Option** 

12-.128 (3.25) Dia. Side Mounting Holes

## **Contact Detail**

521-P.C. Tail .025 Sq.(0.64 Sq.) - Tail LG=.150(3.81) .156 [3.96] Contact Spacing x .200 [5.08] Row Spacing





THIS IS A C.A.D. GENERATED DRAWING DO NOT MAKE MANUAL REVISIONS TO MASTER.



ISSUE NUMBER

ORIGINAL



**See Accompanying Pages for:** 

**Contact Bend Details** 

837/887 Series High Temp Card Edge Connector Part Number: 887-017-521-112

YOUR CONNECTION TO QUALITY & SERVICE

**EDAC INC** TORONTO, ONTARIO CANADA

THESE DRAWINGS AND SPECIFICATIONS ARE THE PROPERTY OF EDAC INC.,AND SHALL NOT BE REPRODUCED, OR COPIED OR USED AS THE BASIS FOR THE MANUFACTURE OR SALE OF APPARATUS WITHOUT WRITTEN PERMISSION.

| ACAD REFERENCE NO. | 837 ENG MASTER   |  |  |
|--------------------|------------------|--|--|
| DRAWN: J.LEE       | DATE: OCT. 06/09 |  |  |
| CHECKED: DATE:     |                  |  |  |
| SCALE: NTS         | SHEET 1 OF 2     |  |  |
| DRAWING NUMBER     | ISSUE            |  |