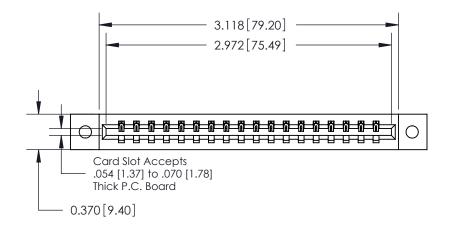

**Mounting Option** 

02-.128 (3.25) Dia. Mounting Holes

ISSUE NUMBER

ORIGINAL

1

**See Accompanying Pages for:** 

**Contact Bend Details** 

| 837/887 Series High Temp Card Edge Connector |
|----------------------------------------------|
| Part Number: 887-018-521-602                 |