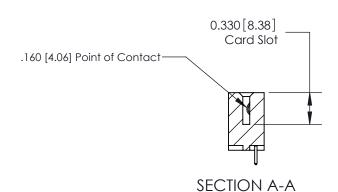

ISSUE NUMBER

ORIGINAL

1

| 837/887 Series High Temp Card Edge Connector<br>Contact Bend Detail |                                                                                                                                                                                                                                                                                            | ACAD REFERENCE                    | NO. 837 EN | 837 ENG MASTER   |               |
|---------------------------------------------------------------------|--------------------------------------------------------------------------------------------------------------------------------------------------------------------------------------------------------------------------------------------------------------------------------------------|-----------------------------------|------------|------------------|---------------|
|                                                                     |                                                                                                                                                                                                                                                                                            | DRAWN: J.LEE                      | DATE: OC   | DATE: OCT. 06/09 |               |
|                                                                     | Confact Bend Detail                                                                                                                                                                                                                                                                        | CHECKED:                          | DATE:      |                  |               |
|                                                                     | EDAC INC                                                                                                                                                                                                                                                                                   | THESE DRAWINGS AND SPECIFICATIONS | SCALE: NTS | SHEET            | 2 <b>OF</b> 2 |
|                                                                     | TORONTO, ONTARIO CANADA YOUR CONNECTION TO QUALITY & SERVICE  TORONTO, ONTARIO CANADA YOUR CONNECTION TO QUALITY & SERVICE  ARE THE PROPERTY OF EDAC INC. AND SHALL NOT BE REPRODUCED, OR COPIED OR USED AS THE BASIS FOR THE MANUFACTURE OR SALE OF APPARATUS WITHOUT WRITTEN PERMISSION. | DRAWING NUMBER                    |            | ISSUE            |               |
|                                                                     |                                                                                                                                                                                                                                                                                            | MANUFACTURE OR SALE OF APPARATUS  | 837 Asser  | nbly             | 1             |