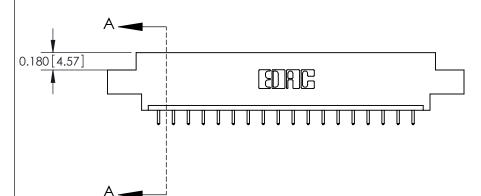

## **Contact Detail**

521-P.C. Tail .025 Sq.(0.64 Sq.) - Tail LG=.150(3.81)

.156 [3.96] Contact Spacing x .200 [5.08] Row Spacing

THIS IS A C.A.D. GENERATED DRAWING DO NOT MAKE MANUAL REVISIONS TO MASTER.

ISSUE NUMBER

ORIGINAL

1

**See Accompanying Pages for:** 

**Contact Bend Details** 

| 837/887 Series High Temp Card Edge Connector |
|----------------------------------------------|
| Part Number: 887-018-521-602                 |