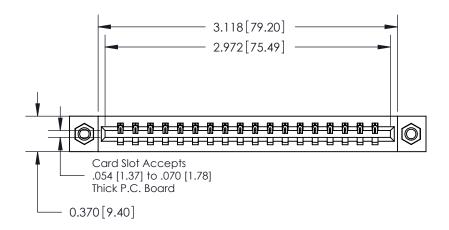

## **Contact Detail**

542-Wire Wrap .025 Sq.(0.64 Sq.) - Tail LG=.645(16.38)

.156 [3.96] Contact Spacing x .200 [5.08] Row Spacing

THIS IS A C.A.D. GENERATED DRAWING DO NOT MAKE MANUAL REVISIONS TO MASTER.

**Mounting Option** 

07-M3-0.5 Metric Threaded Inserts