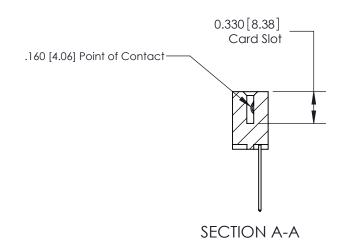

ISSUE NUMBER

ORIGINAL

1

|                     | 837/887 Series High Temp Card Edge Connector                                                                            |                                                              | ACAD REFERENCE | NO. 837 EN       | 837 ENG MASTER |  |
|---------------------|-------------------------------------------------------------------------------------------------------------------------|--------------------------------------------------------------|----------------|------------------|----------------|--|
| Contact Bend Detail |                                                                                                                         | DRAWN: J.LEE                                                 | DATE: OC       | DATE: OCT. 06/09 |                |  |
|                     | Confact Bend Defail                                                                                                     |                                                              | CHECKED:       | DATE:            |                |  |
|                     | TORONTO, ONTARIO CANADA  ARE THE PROPERTY OF EDASHALL NOT BE REPRODUCED OR USED AS THE BASIS FOR MANUFACTURE OR SALE OF | THESE DRAWINGS AND SPECIFICATIONS                            | SCALE: NTS     | SHEET            | 2 <b>OF</b> 2  |  |
|                     |                                                                                                                         | SHALL NOT BE REPRODUCED, OR COPIED                           | DRAWING NUMBER |                  | ISSUE          |  |
|                     |                                                                                                                         | MANUFACTURE OR SALE OF APPARATUS WITHOUT WRITTEN PERMISSION. | 837 Assembly   |                  | 1              |  |