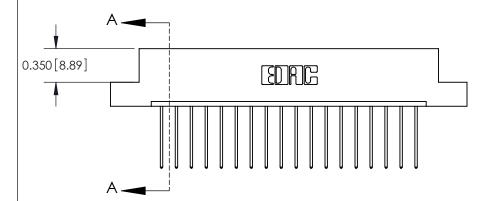

## **Contact Detail**

542-Wire Wrap .025 Sq.(0.64 Sq.) - Tail LG=.645(16.38)

.156 [3.96] Contact Spacing x .200 [5.08] Row Spacing

THIS IS A C.A.D. GENERATED DRAWING DO NOT MAKE MANUAL REVISIONS TO MASTER.