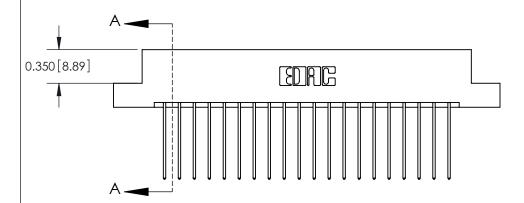

## **Contact Detail**

541-Wire Wrap .025 Sq.(0.64 Sq.) - Tail LG=.750(19.05) .156 [3.96] Contact Spacing x .200 [5.08] Row Spacing

Thick P.C. Board

0.370 [9.40]

3.430[87.12] -3.284[83.41] -Card Slot Accepts - .054 [1.37] to .070 [1.78]

THIS IS A C.A.D. GENERATED DRAWING DO NOT MAKE MANUAL REVISIONS TO MASTER.

ISSUE NUMBER

ORIGINAL

**See Accompanying Pages for:** 

**Contact Bend Details** 

837/887 Series High Temp Card Edge Connector Part Number: 887-040-541-202