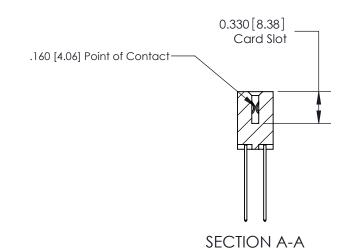

ISSUE NUMBER

ORIGINAL

1

|                     | 837/887 Series High Temp Card Edge Connector |                                                                                           | ACAD REFERENCE | NO. 837 EN       | 837 ENG MASTER |  |
|---------------------|----------------------------------------------|-------------------------------------------------------------------------------------------|----------------|------------------|----------------|--|
| Contact Bend Detail |                                              | DRAWN: J.LEE                                                                              | DATE: OC       | DATE: OCT. 06/09 |                |  |
|                     | Confact Bend Defail                          |                                                                                           | CHECKED:       | DATE:            |                |  |
|                     | EDAC INC THESE DRAW                          | THESE DRAWINGS AND SPECIFICATIONS                                                         | SCALE: NTS     | SHEET            | 2 <b>OF</b> 2  |  |
|                     | TORONTO, ONTARIO                             | ARE THE PROPERTY OF EDAC INC.,AND SHALL NOT BE REPRODUCED,OR COPIED                       | DRAWING NUMBER |                  | ISSUE          |  |
|                     | YOUR CONNECTION TO QUALITY & SERVICE         | OR USED AS THE BASIS FOR THE MANUFACTURE OR SALE OF APPARATUS WITHOUT WRITTEN PERMISSION. | 837 Assembly   |                  | 1              |  |