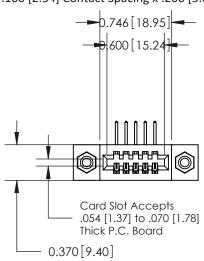

## **See Accompanying Pages for:**

- **Contact Bend Details**
- **Mounting Options**

.240 [6.10] Point of Contact-

842/892 Series High Temp Card Edge Connector Part Number: 892-005-558-108

YOUR CONNECTION TO QUALITY & SERVICE