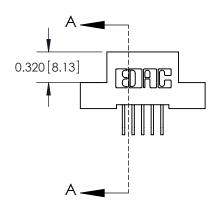

842 ENG MASTER J.LEE DATE: OCT. 06/09 SHEET 1 OF 3 NTS

SECTION A-A

842 Assembly

THIS IS A C.A.D. GENERATED DRAWING DO NOT MAKE MANUAL REVISIONS TO MASTER

ORIGINAL (1)

| 842/892 Series High Temp Card Edge Connector<br>Contact Bend Detail |                                                                                                  | ACAD REFERENCE NO. 842 ENG MASTER |             |                  |        |
|---------------------------------------------------------------------|--------------------------------------------------------------------------------------------------|-----------------------------------|-------------|------------------|--------|
|                                                                     |                                                                                                  | DRAWN:                            | J.LEE       | DATE: OCT. 06/09 |        |
|                                                                     |                                                                                                  | CHECKED:                          |             | DATE:            |        |
| EDAC INC                                                            | THESE DRAWINGS AND SPECIFICATIONS ARE THE PROPERTY OF EDAC INCAND                                | SCALE:                            | NTS         | SHEET :          | 2 OF 3 |
| TORONTO, ONTARIO                                                    | SHALL NOT BE REPRODUCED, OR COPIED OR USED AS THE BASIS FOR THE MANUFACTURE OR SALE OF APPARATUS | DRAWING                           | NUMBER      |                  | ISSUE  |
| YOUR CONNECTION TO QUALITY & SERVICE                                |                                                                                                  | 8                                 | 42 Assembly |                  | 1      |