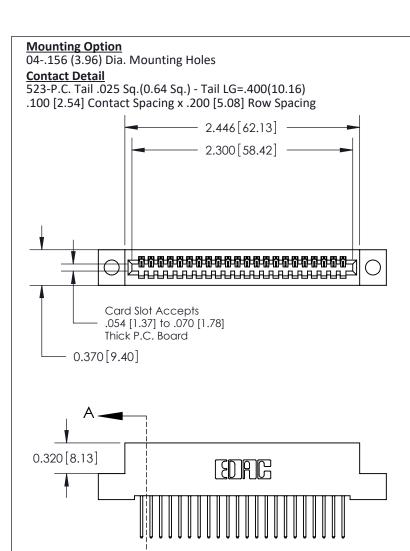

.240 [6.10] Point of Contact-

## **See Accompanying Pages for:**

- **Contact Bend Details**
- **Mounting Options**

842/892 Series High Temp Card Edge Connector Part Number: 892-022-523-104

| ACAD REFERENCE NO. 842 ENG MASTER |                  |
|-----------------------------------|------------------|
| DRAWN: J.LEE                      | DATE: OCT. 06/09 |
| CHECKED:                          | DATE:            |
| SCALE: NTS                        | SHEET 1 OF 3     |
| DRAWING NUMBER                    | ISSUE            |

THIS IS A C.A.D. GENERATED DRAWING DO NOT MAKE MANUAL REVISIONS TO MASTER

ISSUE NUMBER

ORIGINAL

1

| 842/892 Series High Temp Card Edge Co<br>Mounting Options  | DRAWN: J.LEE DATE: OCT. 06/09  CHECKED: DATE: |
|------------------------------------------------------------|-----------------------------------------------|
| EDAC INC THESE DRAWINGS AND S ARE THE PROPERTY OF          |                                               |
|                                                            | DUCED,OR COPIED DRAWING NUMBER ISSUE          |
| YOUR CONNECTION TO QUALITY & SERVICE WITHOUT WRITTEN PERMI |                                               |