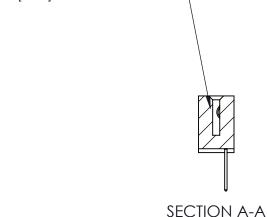

842 Assembly

THIS IS A C.A.D. GENERATED DRAWING DO NOT MAKE MANUAL REVISIONS TO MASTER

ORIGINAL (1)

| 842/892 Series High Temp Card Edge Connector<br>Contact Bend Detail |                                                                   | ACAD REFERENCE NO. 842 ENG MASTER |             |                  |        |
|---------------------------------------------------------------------|-------------------------------------------------------------------|-----------------------------------|-------------|------------------|--------|
|                                                                     |                                                                   | DRAWN:                            | J.LEE       | DATE: OCT. 06/09 |        |
|                                                                     |                                                                   | CHECKE                            | ):          | DATE:            |        |
| EDAC INC                                                            | THESE DRAWINGS AND SPECIFICATIONS ARE THE PROPERTY OF EDAC INCAND | SCALE:                            | NTS         | SHEET :          | 2 OF 3 |
| TORONTO, ONTARIO                                                    | SHALL NOT BE REPRODUCED, OR COPIED OR USED AS THE BASIS FOR THE   | DRAWING                           | NUMBER      |                  | ISSUE  |
| YOUR CONNECTION TO QUALITY & SERVICE                                | MANUFACTURE OR SALE OF APPARATUS WITHOUT WRITTEN PERMISSION.      | 8                                 | 42 Assembly |                  | 1      |