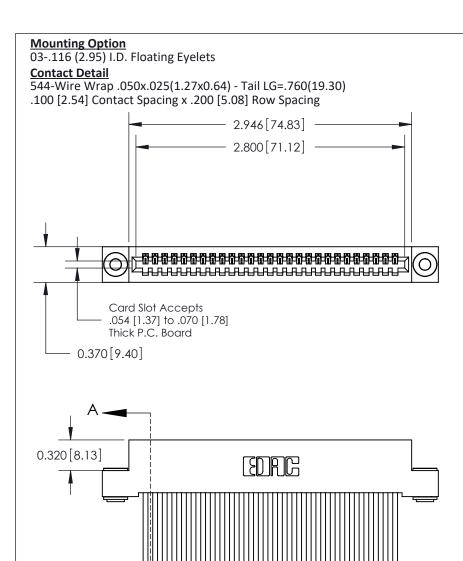

THIS IS A C.A.D. GENERATED DRAWING

ISSUE NUMBER

ORIGINAL

.240 [6.10] Point of Contact—

## ACAD REFEREN

0. 842 ENG MASTER

SHEET 1 OF 3

DRAWN: J.LEE DATE: OCT. 06/09 CHECKED: DATE:

SECTION A-A

RAWING NUMBER

842 Assembly

## See Accompanying Pages for:

- Contact Bend Details
- Mounting Options

842/892 Series High Temp Card Edge Connector Part Number: 892-027-544-103

EDNG

TORONTO, ONTARIO CANADA

YOUR CONNECTION TO QUALITY & SERVICE W