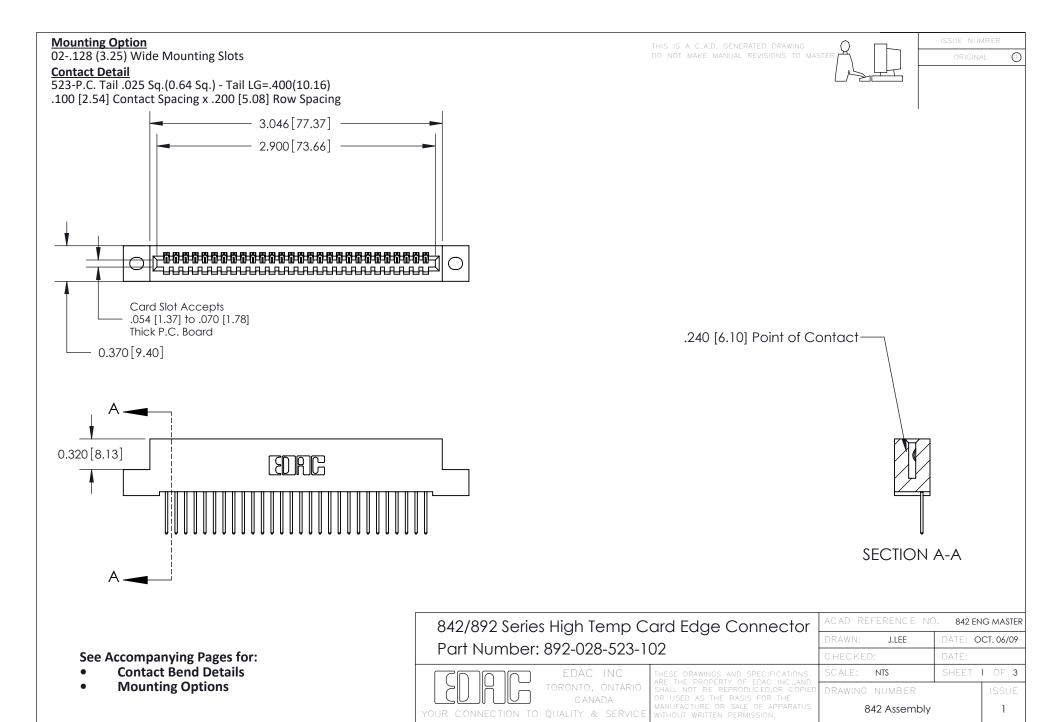

THIS IS A C.A.D. GENERATED DRAWING DO NOT MAKE MANUAL REVISIONS TO MASTER

ORIGINAL (1)



| 842/892 Series High Temp Card Edge Connector<br>Contact Bend Detail |                                                                                                 | ACAD REFERENCE NO. 842 ENG MASTER |             |                  |        |
|---------------------------------------------------------------------|-------------------------------------------------------------------------------------------------|-----------------------------------|-------------|------------------|--------|
|                                                                     |                                                                                                 | DRAWN:                            | J.LEE