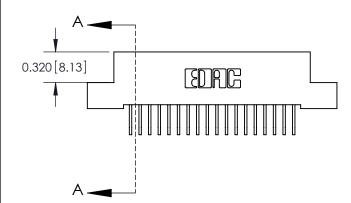

ORIGINAL (1)

| 842/892 Series High Temp Card Edge Connector<br>Contact Bend Detail |                                                                                                  | ACAD REFERENCE NO. 842 ENG MASTER |             |                  |        |
|---------------------------------------------------------------------|--------------------------------------------------------------------------------------------------|-----------------------------------|-------------|------------------|--------|
|                                                                     |                                                                                                  | DRAWN:                            | J.LEE       | DATE: OCT. 06/09 |        |
|                                                                     |                                                                                                  | CHECKED:                          |             | DATE:            |        |
| EDAC INC                                                            | THESE DRAWINGS AND SPECIFICATIONS ARE THE PROPERTY OF EDAC INCAND                                | SCALE:                            | NTS         | SHEET :          | 2 OF 3 |
| TORONTO, ONTARIO                                                    | SHALL NOT BE REPRODUCED, OR COPIED OR USED AS THE BASIS FOR THE MANUFACTURE OR SALE OF APPARATUS | DRAWING                           | NUMBER      |                  | ISSUE  |
| YOUR CONNECTION TO QUALITY & SERVICE                                |                                                                                                  | 8                                 | 42 Assembly |                  | 1      |