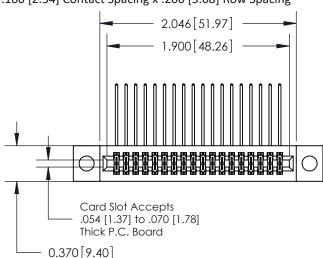

## **Contact Detail**

558-90 Degree Bend (Code 541 Contacts)

.100 [2.54] Contact Spacing x .200 [5.08] Row Spacing

**See Accompanying Pages for:** 

- **Contact Bend Details**
- **Mounting Options**

.240 [6.10] Point of Contact-

842/892 Series High Temp Card Edge Connector Part Number: 892-036-558-204

YOUR CONNECTION TO QUALITY & SERVICE

CANADA

842 ENG MASTER J.LEE DATE: OCT. 06/09 SHEET 1 OF 3 NTS

842 Assembly

SECTION A-A

THIS IS A C.A.D. GENERATED DRAWING DO NOT MAKE MANUAL REVISIONS TO MASTER