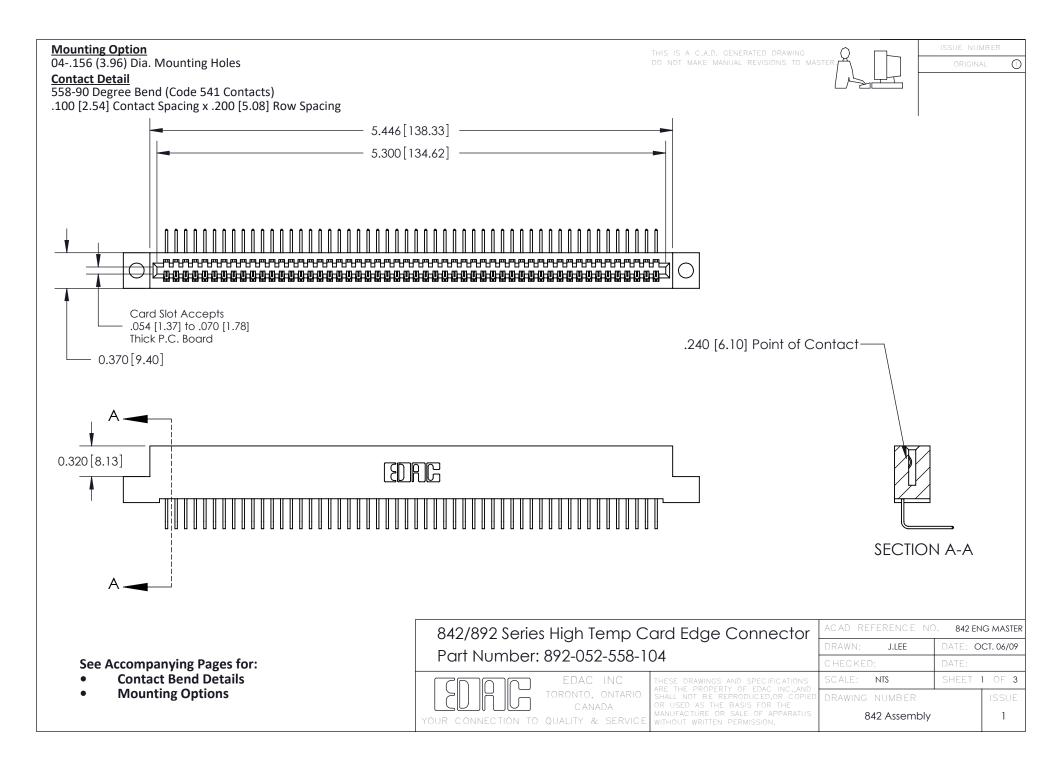

THIS IS A C.A.D. GENERATED DRAWING DO NOT MAKE MANUAL REVISIONS TO MASTER

ORIGINAL (1)



| 842/892 Series High Temp Card Edge Connector<br>Contact Bend Detail |                                                                                                 | ACAD REFERENCE NO. 842 ENG MASTER |             |                  |        |
|---------------------------------------------------------------------|-------------------------------------------------------------------------------------------------|-----------------------------------|-------------|------------------|--------|
|                                                                     |                                                                                                 | DRAWN:                            | J.LEE