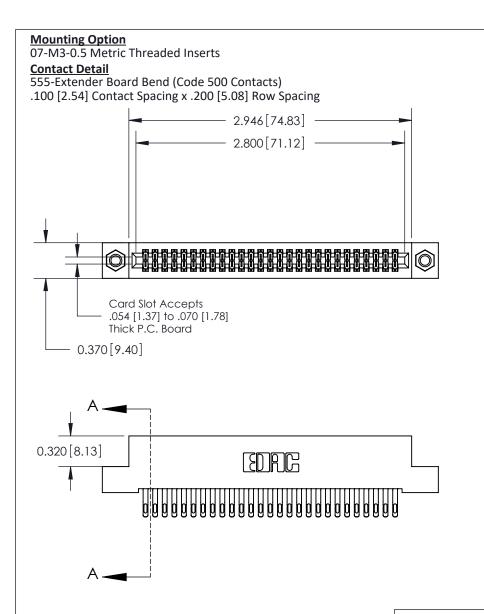

## **See Accompanying Pages for:**

- **Contact Bend Details**
- **Mounting Options**

THIS IS A C.A.D. GENERATED DRAWING DO NOT MAKE MANUAL REVISIONS TO MASTER

ORIGINAL (1)

| 842/892 Series High Temp Card Edge Connector<br>Contact Bend Detail |                                                                                                 | ACAD REFERENCE NO. 842 ENG MASTER |             |                  |        |
|---------------------------------------------------------------------|-------------------------------------------------------------------------------------------------|-----------------------------------|-------------|------------------|--------|
|                                                                     |                                                                                                 | DRAWN:                            | J.LEE       | DATE: OCT. 06/09 |        |
|                                                                     |                                                                                                 | CHECKED:                          |             | DATE:            |        |
| EDAC INC                                                            | THESE DRAWINGS AND SPECIFICATIONS ARE THE PROPERTY OF EDAC INCAND                               | SCALE:                            | NTS         | SHEET :          | 2 OF 3 |
| TORONTO, ONTARIO                                                    | SHALL NOT BE REPRODUCED,OR COPIED OR USED AS THE BASIS FOR THE MANUFACTURE OR SALE OF APPARATUS | DRAWING                           | NUMBER      |                  | ISSUE  |
| YOUR CONNECTION TO QUALITY & SERVICE                                |                                                                                                 | 8                                 | 42 Assembly |                  | 1      |