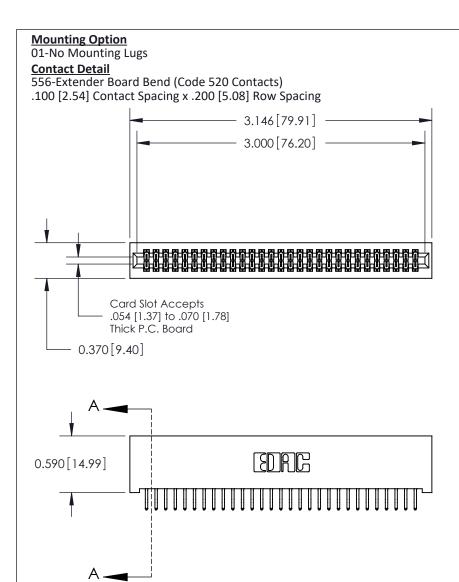

.240 [6.10] Point of Contact-

842 Assembly

THIS IS A C.A.D. GENERATED DRAWING DO NOT MAKE MANUAL REVISIONS TO MASTER

ORIGINAL (1)

| 842/892 Series High Temp Card Edge Connector<br>Contact Bend Detail          |                                                                 | ACAD REFERENCE NO. 842 ENG MASTER |             |                  |       |
|------------------------------------------------------------------------------|-----------------------------------------------------------------|-----------------------------------|-------------|------------------|-------|
|                                                                              |                                                                 | DRAWN:                            | J.LEE       | DATE: OCT. 06/09 |       |
|                                                                              |                                                                 | CHECKED:                          |             | DATE:            |       |
| EDAC INC THESE DRAWINGS AND SPECIFICATIONS ARE THE PROPERTY OF EDAC INC.,AND | SCALE:                                                          | NTS                               | SHEET :     | 2 OF 3           |       |
| TORONTO, ONTARIO                                                             | SHALL NOT BE REPRODUCED, OR COPIED OR USED AS THE BASIS FOR THE | DRAWING                           | NUMBER      |                  | ISSUE |
| YOUR CONNECTION TO QUALITY & SERVICE                                         | MANUFACTURE OR SALE OF APPARATUS WITHOUT WRITTEN PERMISSION.    | 8                                 | 42 Assembly |                  | 1     |