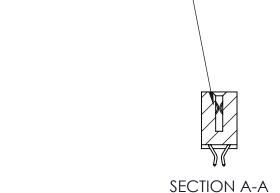

842 Assembly

THIS IS A C.A.D. GENERATED DRAWING DO NOT MAKE MANUAL REVISIONS TO MASTER

ORIGINAL (1)

| 842/892 Series High Temp Card Edge Connector<br>Contact Bend Detail          |                                                                 | ACAD REFERENCE NO. 842 ENG MASTER |             |                  |       |
|------------------------------------------------------------------------------|-----------------------------------------------------------------|-----------------------------------|-------------|------------------|-------|
|                                                                              |                                                                 | DRAWN:                            | J.LEE       | DATE: OCT. 06/09 |       |
|                                                                              |                                                                 | CHECKED:                          |             | DATE:            |       |
| EDAC INC THESE DRAWINGS AND SPECIFICATIONS ARE THE PROPERTY OF EDAC INC.,AND | SCALE:                                                          | NTS                               | SHEET :     | 2 OF 3           |       |
| TORONTO, ONTARIO                                                             | SHALL NOT BE REPRODUCED, OR COPIED OR USED AS THE BASIS FOR THE | DRAWING                           | NUMBER      |                  | ISSUE |
| YOUR CONNECTION TO QUALITY & SERVICE                                         | MANUFACTURE OR SALE OF APPARATUS WITHOUT WRITTEN PERMISSION.    | 8                                 | 42 Assembly |                  | 1     |