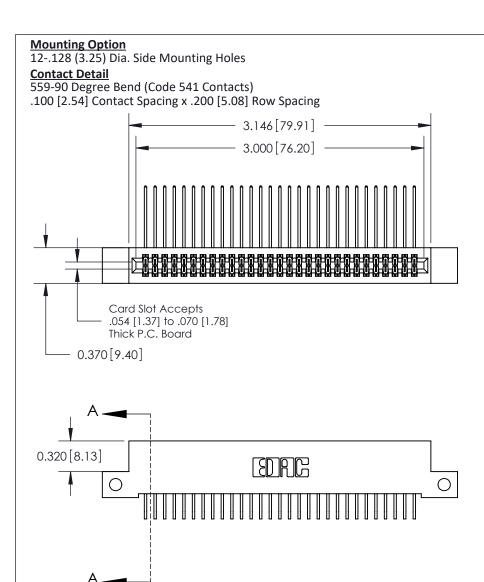

.240 [6.10] Point of Contact-

842/892 Series High Temp Card Edge Connector Part Number: 892-058-559-212

YOUR CONNECTION TO QUALITY & SERVICE

CANADA

DATE: OCT. 06/09 SHEET 1 OF 3 842 Assembly

J.LEE

SECTION A-A

842 ENG MASTER

**See Accompanying Pages for:** 

- **Contact Bend Details**
- **Mounting Options**

THIS IS A C.A.D. GENERATED DRAWING DO NOT MAKE MANUAL REVISIONS TO MASTER

ORIGINAL (1)

| 842/892 Series High Temp Card Edge Connector<br>Contact Bend Detail |                                                                                                  | ACAD REFERENCE NO. 842 ENG MASTER |             |                  |        |
|---------------------------------------------------------------------|--------------------------------------------------------------------------------------------------|-----------------------------------|-------------|------------------|--------|
|                                                                     |                                                                                                  | DRAWN:                            | J.LEE       | DATE: OCT. 06/09 |        |
|                                                                     |                                                                                                  | CHECKED:                          |             | DATE:            |        |
| EDAC INC                                                            | THESE DRAWINGS AND SPECIFICATIONS ARE THE PROPERTY OF EDAC INCAND                                | SCALE:                            | NTS         | SHEET :          | 2 OF 3 |
| TORONTO, ONTARIO                                                    | SHALL NOT BE REPRODUCED, OR COPIED OR USED AS THE BASIS FOR THE MANUFACTURE OR SALE OF APPARATUS | DRAWING                           | NUMBER      |                  | ISSUE  |
| YOUR CONNECTION TO QUALITY & SERVICE                                |                                                                                                  | 8                                 | 42 Assembly |                  | 1      |

THIS IS A C.A.D. GENERATED DRAWING
DO NOT MAKE MANUAL REVISIONS TO MASTER

ISSUE NUMBER

ORIGINAL

1

| 842/892 Series High Temp Card Edge Con<br>Mounting Options   | nnector   ACAD REFERENCE NO. 842 ENG MASTE |
|--------------------------------------------------------------|--------------------------------------------|
| EDAC INC THESE DRAWINGS AND SPI                              |                                            |
|                                                              | uced,or copied drawing number issue        |
| YOUR CONNECTION TO QUALITY & SERVICE WITHOUT WRITTEN PERMISS |                                            |