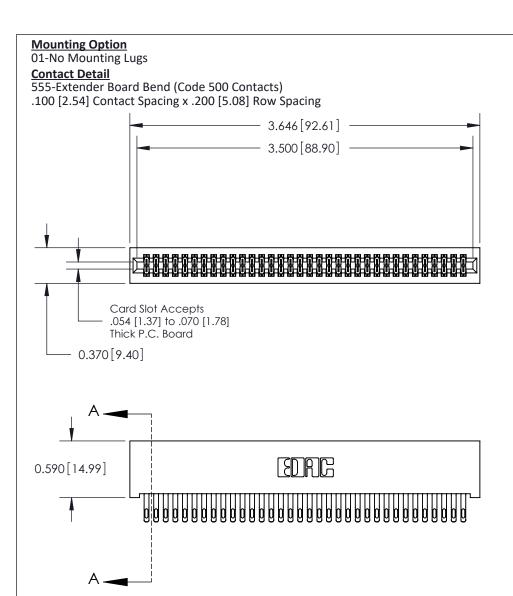

## **See Accompanying Pages for:**

- **Contact Bend Details**
- **Mounting Options**

THIS IS A C.A.D. GENERATED DRAWING DO NOT MAKE MANUAL REVISIONS TO MASTER

ORIGINAL (1)

| 842/892 Series High Temp Card Edge Connector<br>Contact Bend Detail |                                                                                                 | ACAD REFERENCE NO. 842 ENG MASTER |             |                  |        |
|---------------------------------------------------------------------|-------------------------------------------------------------------------------------------------|-----------------------------------|-------------|------------------|--------|
|                                                                     |                                                                                                 | DRAWN:                            | J.LEE       | DATE: OCT. 06/09 |        |
|                                                                     |                                                                                                 | CHECKED:                          |             | DATE:            |        |
| EDAC INC                                                            | THESE DRAWINGS AND SPECIFICATIONS ARE THE PROPERTY OF EDAC INCAND                               | SCALE:                            | NTS         | SHEET :          | 2 OF 3 |
| TORONTO, ONTARIO                                                    | SHALL NOT BE REPRODUCED,OR COPIED OR USED AS THE BASIS FOR THE MANUFACTURE OR SALE OF APPARATUS | DRAWING                           | NUMBER      |                  | ISSUE  |
| YOUR CONNECTION TO QUALITY & SERVICE                                |                                                                                                 | 8                                 | 42 Assembly |                  | 1      |