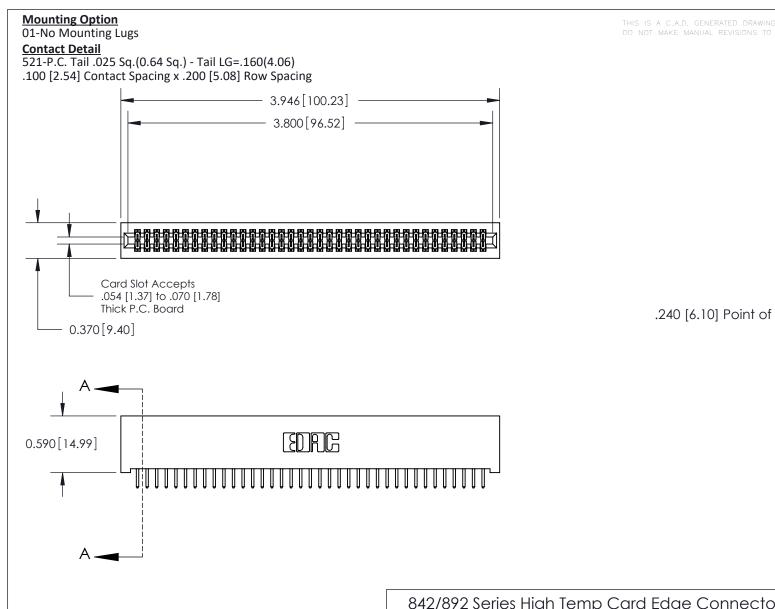

.240 [6.10] Point of Contact-

## **See Accompanying Pages for:**

- **Contact Bend Details**
- **Mounting Options**

842/892 Series High Temp Card Edge Connector Part Number: 892-074-521-201

| ACAD REFERENCE NO | 842 ENG MASTER   |  |  |  |
|-------------------|------------------|--|--|--|
| DRAWN: J.LEE      | DATE: OCT. 06/09 |  |  |  |
| CHECKED:          | DATE:            |  |  |  |
| SCALE: NTS        | SHEET 1 OF 3     |  |  |  |
| DRAWING NUMBER    | ISSUE            |  |  |  |