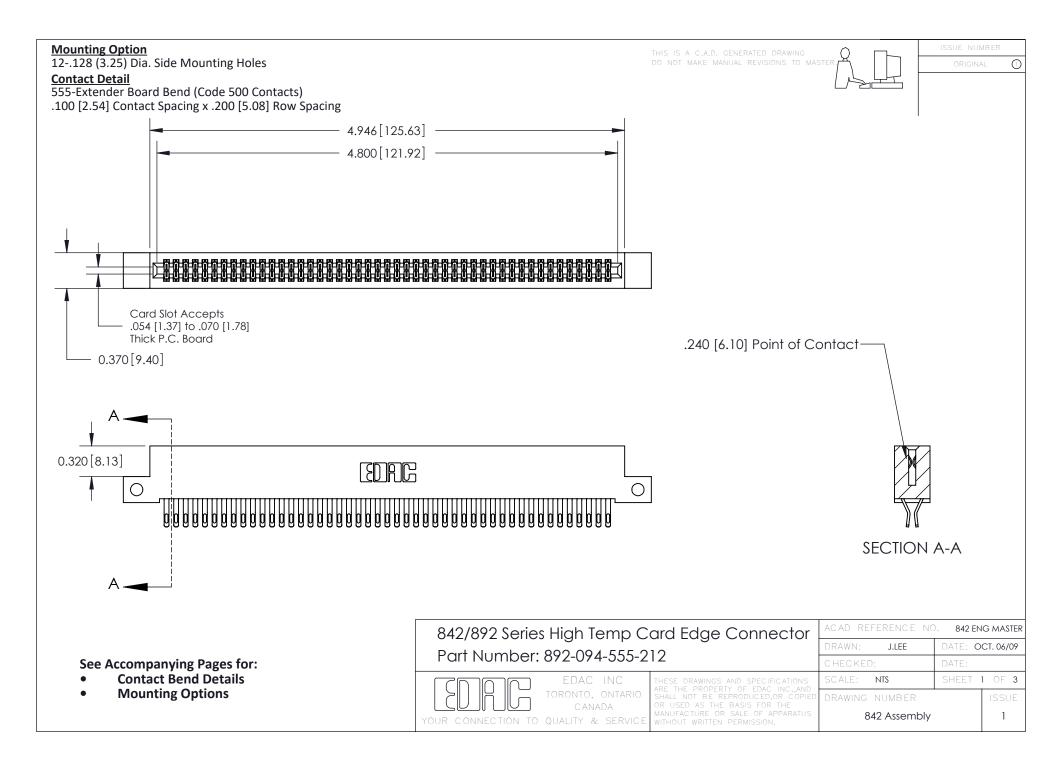

THIS IS A C.A.D. GENERATED DRAWING DO NOT MAKE MANUAL REVISIONS TO MASTER

ORIGINAL (1)



| 842/892 Series High Temp Card Edge Connector<br>Contact Bend Detail |                                                                                                 | ACAD REFERENCE NO. 842 ENG MASTER |             |                  |        |
|---------------------------------------------------------------------|-------------------------------------------------------------------------------------------------|-----------------------------------|-------------|------------------|--------|
|                                                                     |                                                                                                 | DRAWN:                            | J.LEE