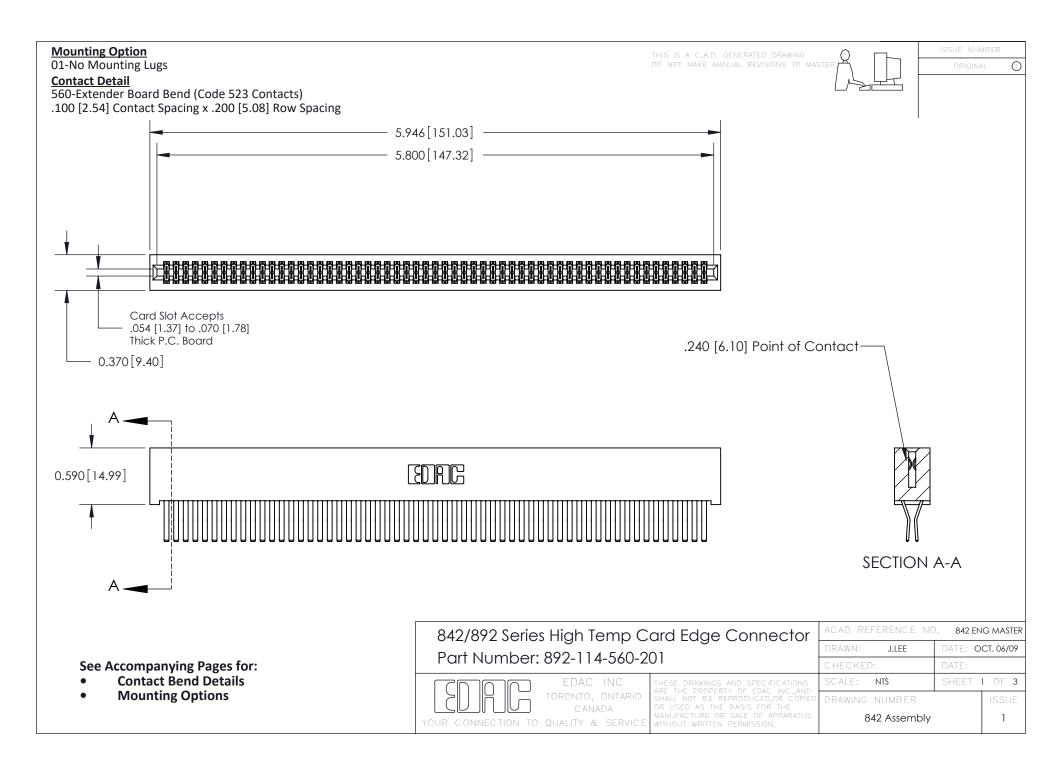

THIS IS A C.A.D. GENERATED DRAWING DO NOT MAKE MANUAL REVISIONS TO MASTER

ORIGINAL (1)



| 842/892 Series High Temp Card Edge Connector<br>Contact Bend Detail |                                                                                                 | ACAD REFERENCE NO. 842 ENG MASTER |             |                  |        |
|---------------------------------------------------------------------|-------------------------------------------------------------------------------------------------|-----------------------------------|-------------|------------------|--------|
|                                                                     |                                                                                                 | DRAWN:                            | J.LEE