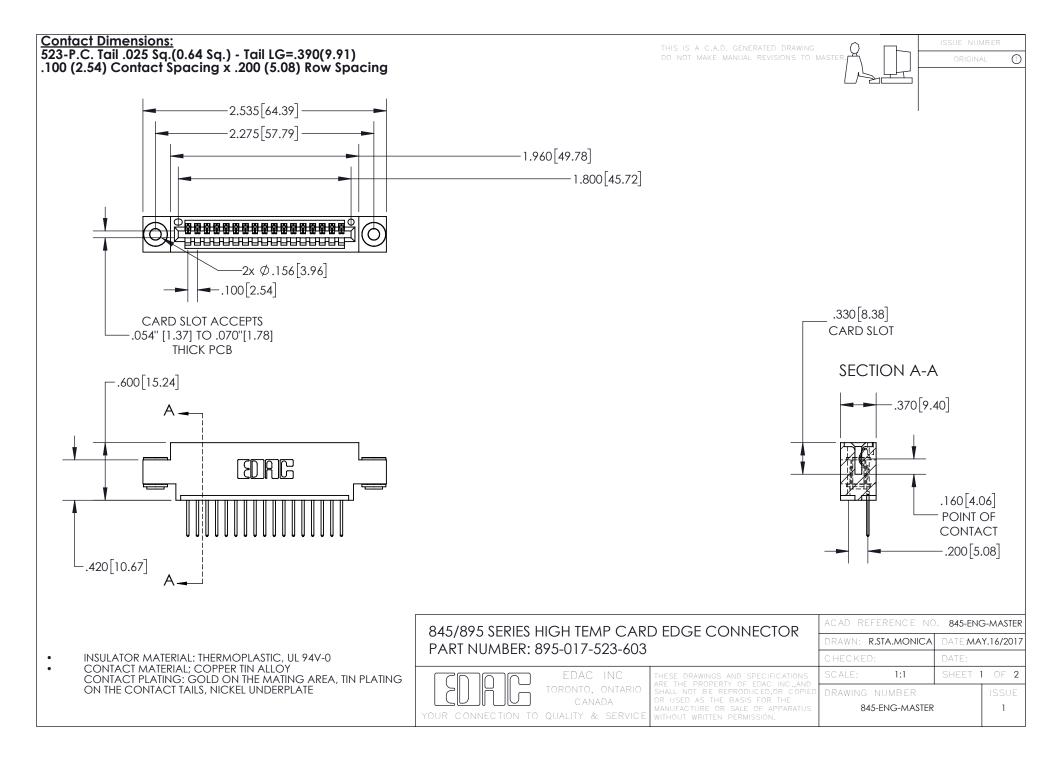

INSULATOR MATERIAL: THERMOPLASTIC POLYESTER, UL 94V-0 DAP MATERIAL AVAILABLE UPON REQUEST

**Contact Code 558** 

CONTACT MATERIAL; COPPER ALLOY CONTACT PLATING: GOLD ON THE MATING AREA, TIN PLATING ON THE CONTACT TAILS, NICKEL UNDERPLATE

## 845/895 SERIES HIGH TEMP CARD EDGE CONNECTOR CONTACT CODE 555,556,558,559,560 DIMENSIONS

YOUR CONNECTION TO QUALITY & SERVICE

Contact Code 559

|   | ACAD REFERENCE NO. 845-ENG-MASTER |                  |  |
|---|-----------------------------------|------------------|--|
|   | DRAWN: R.STA.MONICA               | DATE:MAY.16/2017 |  |
|   | CHECKED:                          | DATE:            |  |
|   | SCALE: 1:1                        | SHEET 2 OF 2     |  |
| D | DRAWING NUMBER                    | ISSUE            |  |

Contact Code 560