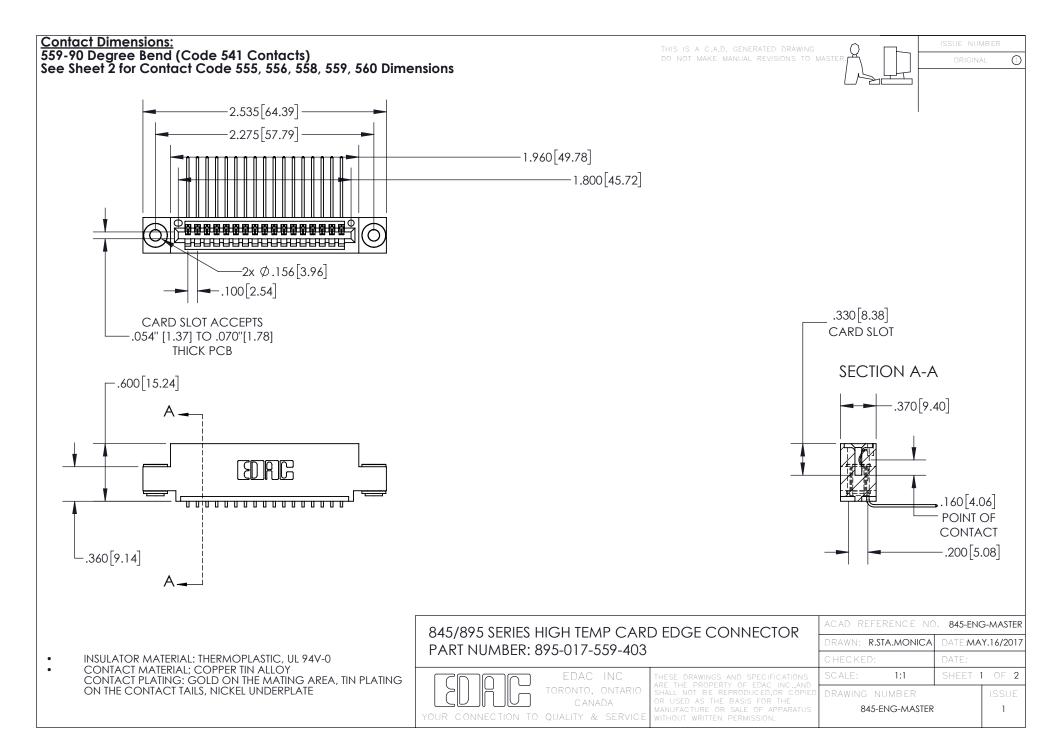

INSULATOR MATERIAL: THERMOPLASTIC POLYESTER, UL 94V-0 DAP MATERIAL AVAILABLE UPON REQUEST

**Contact Code 558** 

CONTACT MATERIAL; COPPER ALLOY CONTACT PLATING: GOLD ON THE MATING AREA, TIN PLATING ON THE CONTACT TAILS, NICKEL UNDERPLATE

## 845/895 SERIES HIGH TEMP CARD EDGE CONNECTOR CONTACT CODE 555,556,558,559,560 DIMENSIONS

YOUR CONNECTION TO QUALITY & SERVICE

Contact Code 559

|   | ACAD REFERENCE NO. 845-ENG-MASTER |                  |  |
|---|-----------------------------------|------------------|--|
|   | DRAWN: R.STA.MONICA               | DATE:MAY.16/2017 |  |
|   | CHECKED:                          | DATE:            |  |
|   | SCALE: 1:1                        | SHEET 2 OF 2     |  |
| D | DRAWING NUMBER                    | ISSUE            |  |

Contact Code 560