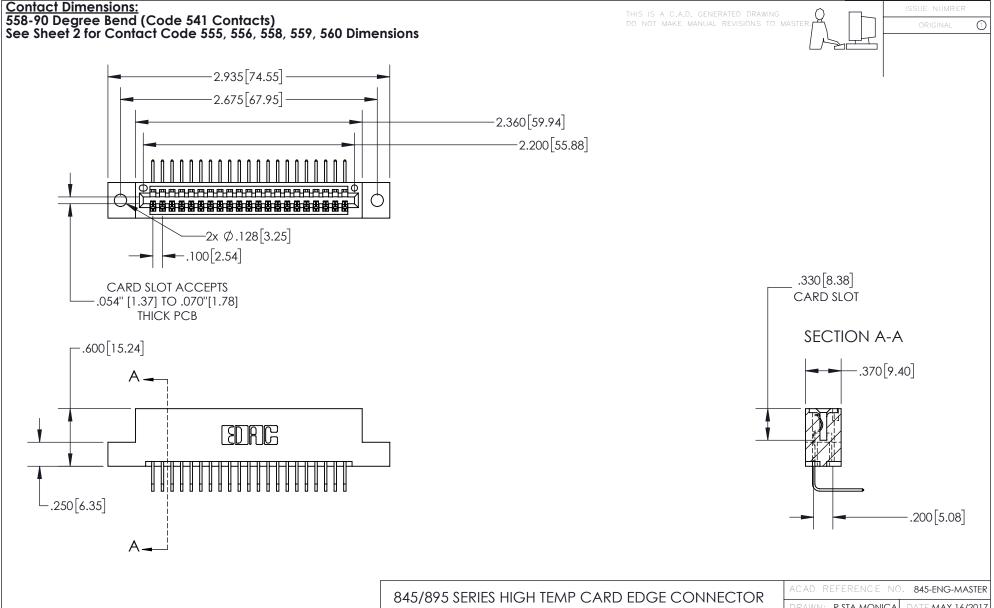

## 845/895 SERIES HIGH TEMP CARD EDGE CONNECTOR CONTACT CODE 555,556,558,559,560 DIMENSIONS

YOUR CONNECTION TO QUALITY & SERVICE

|   | ACAD REFERENCE NO   | . 845-ENG-MASTER |
|---|---------------------|------------------|
|   | DRAWN: R.STA.MONICA | DATE:MAY.16/2017 |
|   | CHECKED:            | DATE:            |
|   | SCALE: 1:1          | SHEET 2 OF 2     |
| D | DRAWING NUMBER      | ISSUE            |