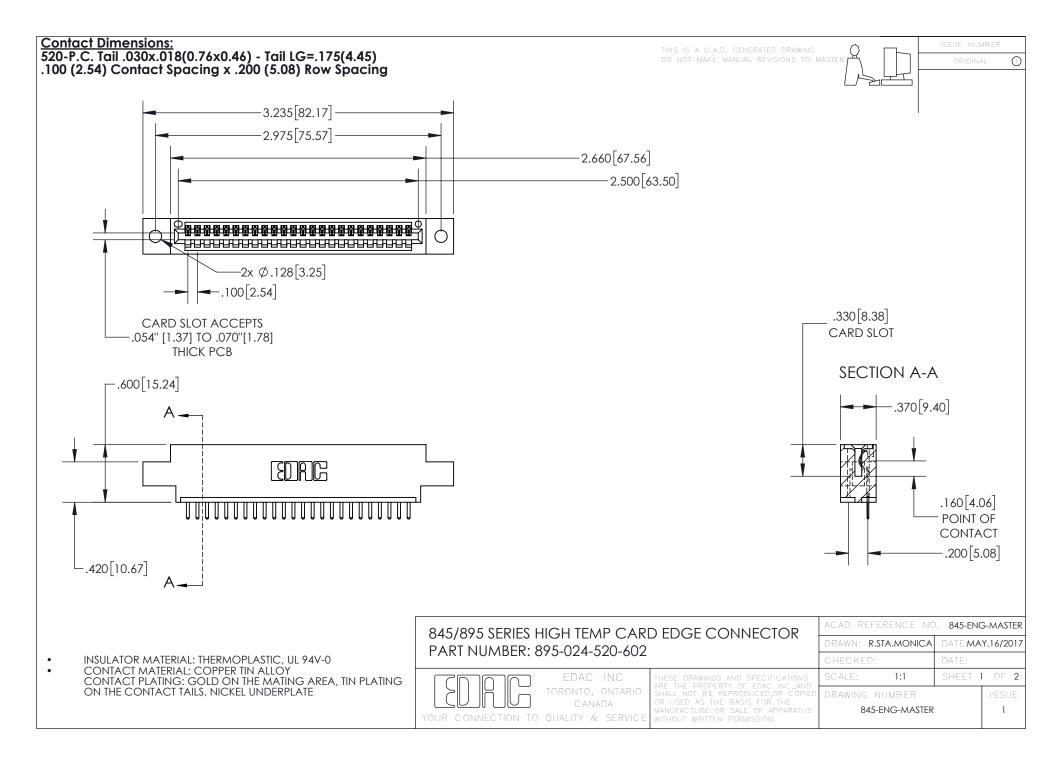

INSULATOR MATERIAL: THERMOPLASTIC POLYESTER, UL 94V-0 DAP MATERIAL AVAILABLE UPON REQUEST

**Contact Code 558** 

CONTACT MATERIAL; COPPER ALLOY CONTACT PLATING: GOLD ON THE MATING AREA, TIN PLATING ON THE CONTACT TAILS, NICKEL UNDERPLATE

## 845/895 SERIES HIGH TEMP CARD EDGE CONNECTOR CONTACT CODE 555,556,558,559,560 DIMENSIONS

YOUR CONNECTION TO QUALITY & SERVICE

Contact Code 559

|   | ACAD REFERENCE NO. 845-ENG-MASTER |                  |  |
|---|-----------------------------------|------------------|--|
|   | DRAWN: R.STA.MONICA               | DATE:MAY.16/2017 |  |
|   | CHECKED:                          | DATE:            |  |
|   | SCALE: 1:1                        | SHEET 2 OF 2     |  |
| D | DRAWING NUMBER                    | ISSUE            |  |

Contact Code 560

845-ENG-MASTER