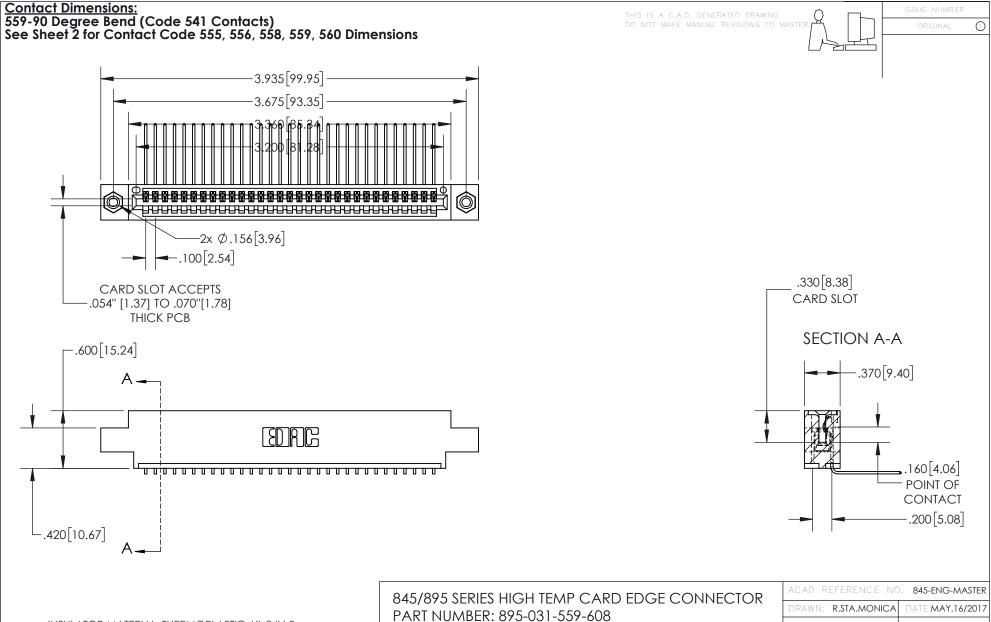

INSULATOR MATERIAL: THERMOPLASTIC, UL 94V-0

CONTACT MATERIAL; COPPER TIN ALLOY
CONTACT PLATING: GOLD ON THE MATING AREA, TIN PLATING
ON THE CONTACT TAILS, NICKEL UNDERPLATE

YOUR CONNECTION TO QUALITY & SERVICE