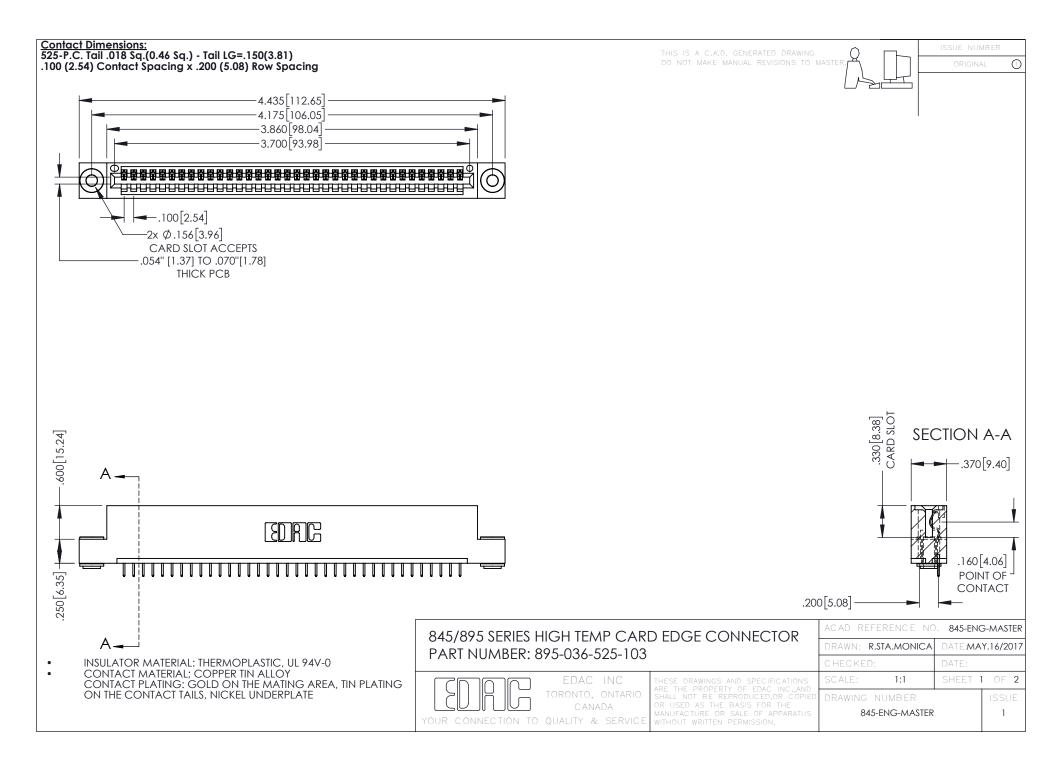

**Contact Code 558** Contact Code 559 Contact Code 560

- INSULATOR MATERIAL: THERMOPLASTIC POLYESTER, UL 94V-0 DAP MATERIAL AVAILABLE UPON REQUEST
- CONTACT MATERIAL; COPPER ALLOY

CONTACT PLATING: GOLD ON THE MATING AREA, TIN PLATING ON THE CONTACT TAILS, NICKEL UNDERPLATE

## 845/895 SERIES HIGH TEMP CARD EDGE CONNECTOR CONTACT CODE 555,556,558,559,560 DIMENSIONS

YOUR CONNECTION TO QUALITY & SERVICE

|   | ACAD REFERENCE NO. 845-ENG-MASTER |                  |
|---|-----------------------------------|------------------|
|   | DRAWN: R.STA.MONICA               | DATE:MAY.16/2017 |
|   | CHECKED:                          | DATE:            |
|   | SCALE: 1:1                        | SHEET 2 OF 2     |
| D | DRAWING NUMBER                    | ISSUE            |

845-ENG-MASTER