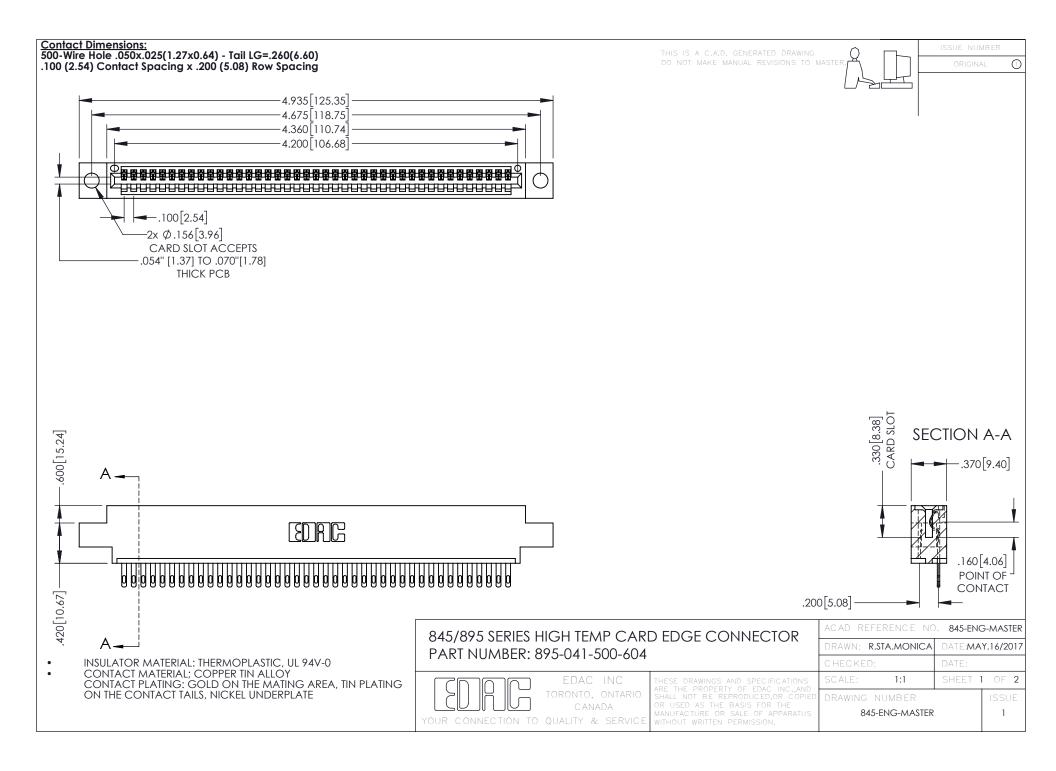

- INSULATOR MATERIAL: THERMOPLASTIC POLYESTER, UL 94V-0 DAP MATERIAL AVAILABLE UPON REQUEST
- CONTACT MATERIAL; COPPER ALLOY

**Contact Code 558** 

CONTACT PLATING: GOLD ON THE MATING AREA, TIN PLATING ON THE CONTACT TAILS, NICKEL UNDERPLATE

## 845/895 SERIES HIGH TEMP CARD EDGE CONNECTOR CONTACT CODE 555,556,558,559,560 DIMENSIONS

YOUR CONNECTION TO QUALITY & SERVICE

Contact Code 559

|   | ACAD REFERENCE NO   | . 845-ENG-MASTER |
|---|---------------------|------------------|
|   | DRAWN: R.STA.MONICA | DATE:MAY.16/2017 |
|   | CHECKED:            | DATE:            |
|   | SCALE: 1:1          | SHEET 2 OF 2     |
| D | DRAWING NUMBER      | ISSUE            |

Contact Code 560

845-ENG-MASTER