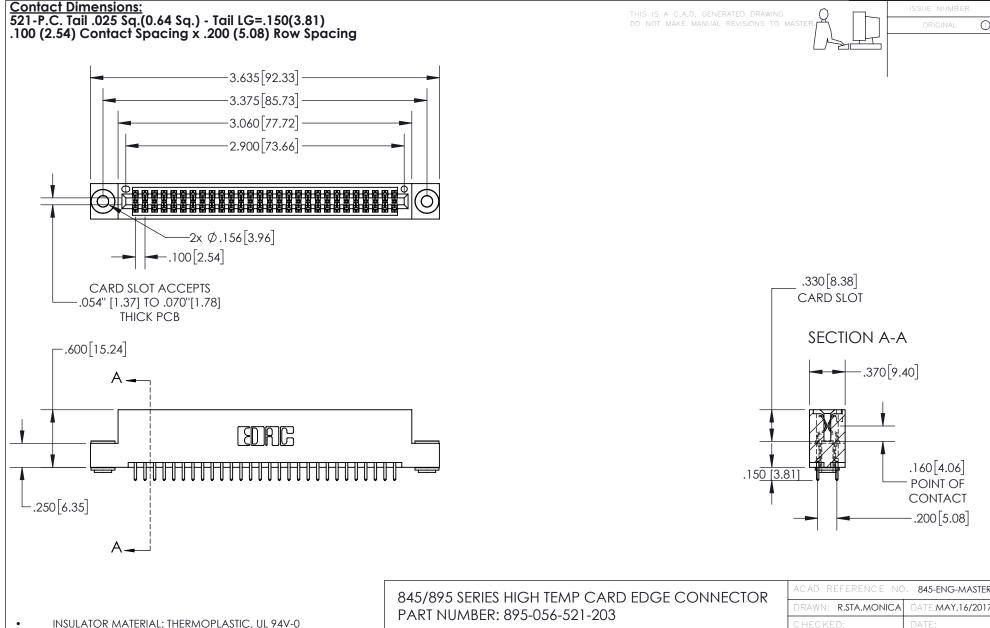

INSULATOR MATERIAL: THERMOPLASTIC, UL 94V-0

CONTACT MATERIAL; COPPER TIN ALLOY
CONTACT PLATING: GOLD ON THE MATING AREA, TIN PLATING
ON THE CONTACT TAILS, NICKEL UNDERPLATE

YOUR CONNECTION TO QUALITY & SERVICE

| ACAD REFERENCE NO. 845-ENG-MASTER |                  |
|-----------------------------------|------------------|
| DRAWN: R.STA.MONICA               | DATE:MAY.16/2017 |
| CHECKED:                          | DATE:            |
| SCALE: 1:1                        | SHEET 1 OF 2     |
| DRAWING NUMBER                    | ISSUE            |
| 845-ENG-MASTER                    | 1                |