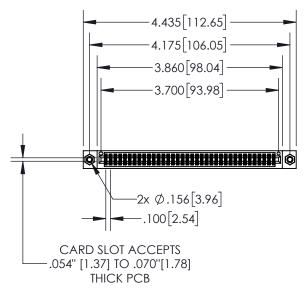

**-**.200[5.08]

.330[8.38] **CARD SLOT** 

.370 9.40

**SECTION A-A** 

.160 4.06

POINT OF CONTACT 1

845-ENG-MASTER 1

| -4.435[112.65]<br>-4.175[106.05]<br>-3.860[98.04]<br>-3.700[93.98] |  |
|--------------------------------------------------------------------|--|
| 2x Ø.156[3.96]100[2.54]                                            |  |
| CARD SLOT ACCEPTS054" [1.37] TO .070"[1.78]                        |  |