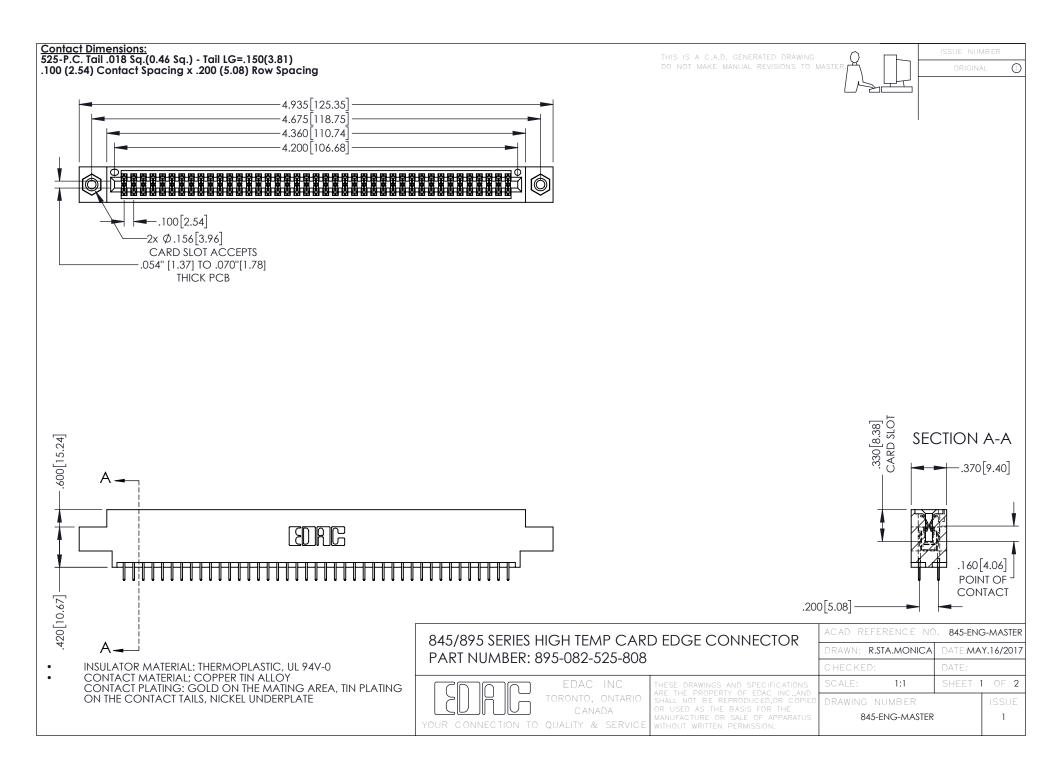

- INSULATOR MATERIAL: THERMOPLASTIC POLYESTER, UL 94V-0 DAP MATERIAL AVAILABLE UPON REQUEST
- CONTACT MATERIAL; COPPER ALLOY

**Contact Code 558** 

CONTACT PLATING: GOLD ON THE MATING AREA, TIN PLATING ON THE CONTACT TAILS, NICKEL UNDERPLATE

## 845/895 SERIES HIGH TEMP CARD EDGE CONNECTOR CONTACT CODE 555,556,558,559,560 DIMENSIONS

YOUR CONNECTION TO QUALITY & SERVICE

Contact Code 559

|   | ACAD REFERENCE NO   | . 845-ENG-MASTER |
|---|---------------------|------------------|
|   | DRAWN: R.STA.MONICA | DATE:MAY.16/2017 |
|   | CHECKED:            | DATE:            |
|   | SCALE: 1:1          | SHEET 2 OF 2     |
| D | DRAWING NUMBER      | ISSUE            |

Contact Code 560

845-ENG-MASTER