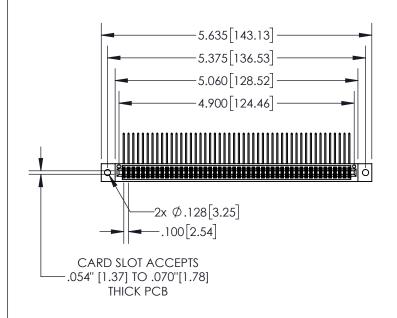

**Contact Dimensions:** 

558-90 Degree Bend (Code 541 Contacts) See Sheet 2 for Contact Code 555, 556, 558, 559, 560 Dimensions

- 845/895 SERIES HIGH TEMP CARD EDGE CONNECTOR PART NU INSULATOR MATERIAL: THERMOPLASTIC, UL 94V-0
- CONTACT MATERIAL; COPPER TIN ALLOY
  CONTACT PLATING: GOLD ON THE MATING AREA, TIN PLATING
  ON THE CONTACT TAILS, NICKEL UNDERPLATE

| .330[8.38]<br>CARD SLOT     |  |  |  |  |  |
|-----------------------------|--|--|--|--|--|
| 370[9.40]<br>SECTION A-A    |  |  |  |  |  |
| .160[4.06] POINT OF CONTACT |  |  |  |  |  |
| 200[5.08]                   |  |  |  |  |  |