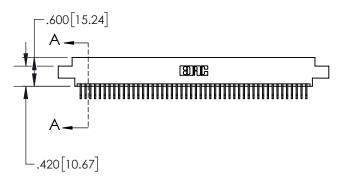

**Contact Dimensions:** 

558-90 Degree Bend (Code 541 Contacts) See Sheet 2 for Contact Code 555, 556, 558, 559, 560 Dimensions

- 845/895 SERIES HIGH TEMP CARD EDGE CONNECTOR PART NU INSULATOR MATERIAL: THERMOPLASTIC, UL 94V-0
- CONTACT MATERIAL; COPPER TIN ALLOY
  CONTACT PLATING: GOLD ON THE MATING AREA, TIN PLATING
  ON THE CONTACT TAILS, NICKEL UNDERPLATE

| .330[8.38]<br>CARD SLOT     |  |  |  |  |  |
|-----------------------------|--|--|--|--|--|
| 370[9.40]<br>SECTION A-A    |  |  |  |  |  |
| .160[4.06] POINT OF CONTACT |  |  |  |  |  |
| 200[5.08]                   |  |  |  |  |  |