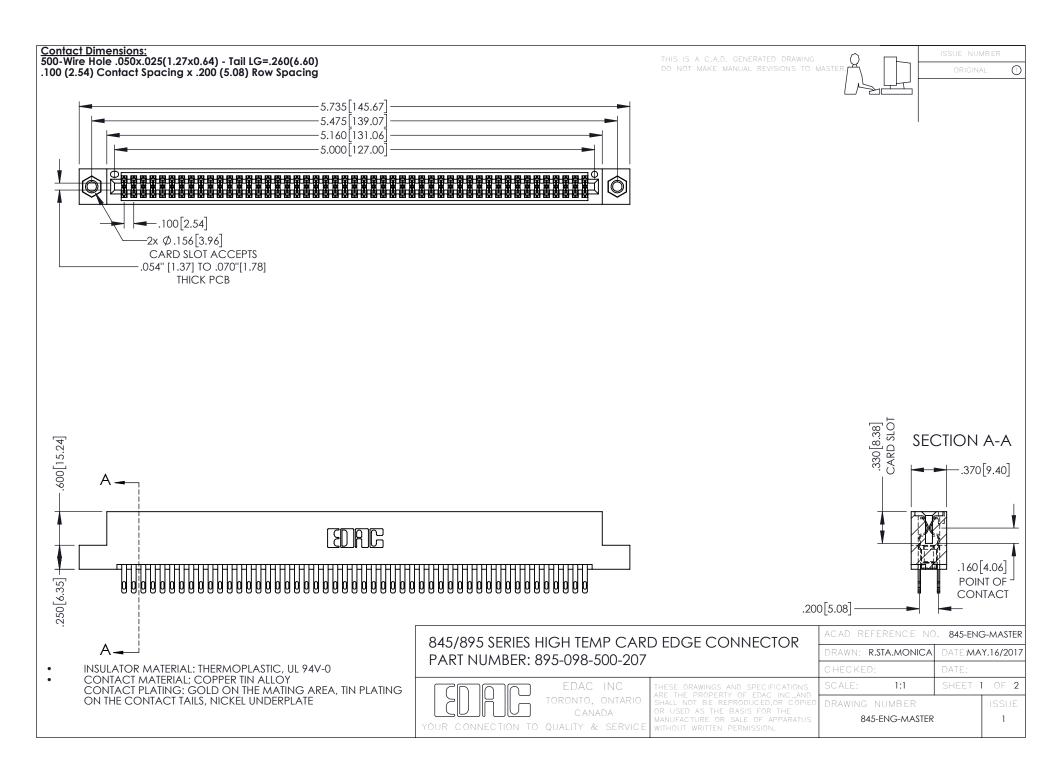

- INSULATOR MATERIAL: THERMOPLASTIC POLYESTER, UL 94V-0 DAP MATERIAL AVAILABLE UPON REQUEST
- CONTACT MATERIAL; COPPER ALLOY

**Contact Code 558** 

CONTACT PLATING: GOLD ON THE MATING AREA, TIN PLATING ON THE CONTACT TAILS, NICKEL UNDERPLATE

## 845/895 SERIES HIGH TEMP CARD EDGE CONNECTOR CONTACT CODE 555,556,558,559,560 DIMENSIONS

YOUR CONNECTION TO QUALITY & SERVICE

Contact Code 559

|   | ACAD REFERENCE NO   | . 845-ENG-MASTER |
|---|---------------------|------------------|
|   | DRAWN: R.STA.MONICA | DATE:MAY.16/2017 |
|   | CHECKED:            | DATE:            |
|   | SCALE: 1:1          | SHEET 2 OF 2     |
| D | DRAWING NUMBER      | ISSUE            |

Contact Code 560

845-ENG-MASTER