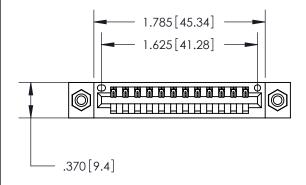

846/896 SERIES HIGH TEMP CARD EDGE CONNECTOR PART NUMBER: 896-012-520-108

**EDAC INC** TORONTO, ONTARIO CANADA

THESE DRAWINGS AND SPECIFICATIONS ARE THE PROPERTY OF EDAC INC., AND SHALL NOT BE REPRODUCED, OR COPIED OR USED AS THE BASIS FOR THE MANUFACTURE OR SALE OF APPARATUS WITHOUT WRITTEN PERMISSION.

<u>Contact Dimensions:</u> 520-P.C. Tail .030x.018 (0.76x0.46) - Tail LG. = .175 (4.45) .125 (3.18) Contact Spacing x .250 (6.35) Row Spacing

THIS IS A C.A.D. GENERATED DRAWING DO NOT MAKE MANUAL REVISIONS TO MASTER.