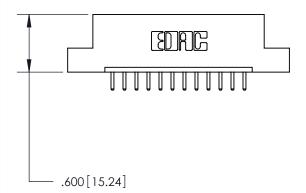

846/896 SERIES HIGH TEMP CARD EDGE CONNECTOR PART NUMBER: 896-012-520-108

**EDAC INC** TORONTO, ONTARIO CANADA

THESE DRAWINGS AND SPECIFICATIONS ARE THE PROPERTY OF EDAC INC., AND SHALL NOT BE REPRODUCED, OR COPIED OR USED AS THE BASIS FOR THE MANUFACTURE OR SALE OF APPARATUS WITHOUT WRITTEN PERMISSION.

THIS IS A C.A.D. GENERATED DRAWING DO NOT MAKE MANUAL REVISIONS TO MASTER.

ISSUE NUMBER

.165[4.19]

.375 [9.54]

ORIGINAL

1

.060 [1.52] .125(3.18) to .210(5.33) **Outside Tails** .125(3.18) to .210(5.33) **Outside Tails** 