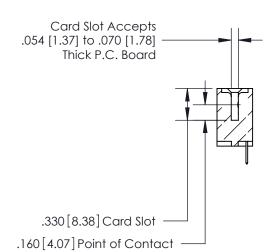

## 846/896 SERIES HIGH TEMP CARD EDGE CONNECTOR CONTACT CODE 555,556,558,559,560 DIMENSIONS

.150 [3.81]

YOUR CONNECTION TO QUALITY & SERVICE

**Contact Code 559** 

**EDAC INC** TORONTO, ONTARIO CANADA

THESE DRAWINGS AND SPECIFICATIONS ARE THE PROPERTY OF EDAC INC.,AND SHALL NOT BE REPRODUCED, OR COPIED OR USED AS THE BASIS FOR THE MANUFACTURE OR SALE OF APPARATUS WITHOUT WRITTEN PERMISSION.

**Contact Code 560** 

INSULATOR MATERIAL: THERMOPLASTIC POLYESTER, UL 94V-0 CONTACT MATERIAL; COPPER, NICKEL, TIN ALLOY CA-725 CONTACT PLATING: GOLD ON THE MATING AREA, TIN-LEAD ON THE CONTACT TAILS, NICKEL UNDERPLATE

**Contact Code 558** 