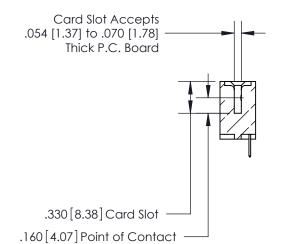

.060 [1.52] .125(3.18) to .210(5.33) **Outside Tails** .125(3.18) to .210(5.33) **Outside Tails** 

**Contact Code 560** 

INSULATOR MATERIAL: THERMOPLASTIC POLYESTER, UL 94V-0 CONTACT MATERIAL; COPPER, NICKEL, TIN ALLOY CA-725 CONTACT PLATING: GOLD ON THE MATING AREA, TIN-LEAD ON THE CONTACT TAILS, NICKEL UNDERPLATE

**Contact Code 558** 

## 846/896 SERIES HIGH TEMP CARD EDGE CONNECTOR CONTACT CODE 555,556,558,559,560 DIMENSIONS

.150 [3.81]

YOUR CONNECTION TO QUALITY & SERVICE

**Contact Code 559** 

**EDAC INC** TORONTO, ONTARIO CANADA

THESE DRAWINGS AND SPECIFICATIONS ARE THE PROPERTY OF EDAC INC.,AND SHALL NOT BE REPRODUCED, OR COPIED OR USED AS THE BASIS FOR THE MANUFACTURE OR SALE OF APPARATUS WITHOUT WRITTEN PERMISSION.