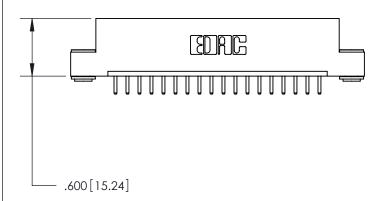

<u>Contact Dimensions:</u> 520-P.C. Tail .030x.018 (0.76x0.46) - Tail LG. = .175 (4.45) .125 (3.18) Contact Spacing x .250 (6.35) Row Spacing

.370 [9.4]

INSULATOR MATERIAL: THERMOPLASTIC POLYESTER, UL 94V-0 CONTACT MATERIAL; COPPER, NICKEL, TIN ALLOY CA-725

CONTACT PLATING: GOLD ON THE MATING AREA, TIN-LEAD ON THE CONTACT TAILS, NICKEL UNDERPLATE

846/896 SERIES HIGH TEMP CARD EDGE CONNECTOR PART NUMBER: 896-018-520-103

YOUR CONNECTION TO QUALITY & SERVICE

**EDAC INC** TORONTO, ONTARIO CANADA