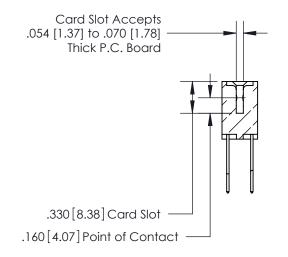

## 846/896 SERIES HIGH TEMP CARD EDGE CONNECTOR CONTACT CODE 555,556,558,559,560 DIMENSIONS

.150 [3.81]

YOUR CONNECTION TO QUALITY & SERVICE

**Contact Code 559** 

**EDAC INC** TORONTO, ONTARIO CANADA

THESE DRAWINGS AND SPECIFICATIONS ARE THE PROPERTY OF EDAC INC.,AND SHALL NOT BE REPRODUCED, OR COPIED OR USED AS THE BASIS FOR THE MANUFACTURE OR SALE OF APPARATUS WITHOUT WRITTEN PERMISSION.

**Contact Code 558** 