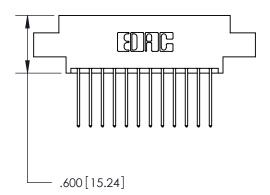

THIS IS A C.A.D. GENERATED DRAWING DO NOT MAKE MANUAL REVISIONS TO MASTER.

ISSUE NUMBER

.165[4.19]

.375 [9.54]

ORIGINAL

1

.060 [1.52] .125(3.18) to .210(5.33) **Outside Tails** .125(3.18) to .210(5.33) **Outside Tails** 