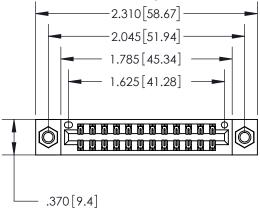

THIS IS A C.A.D. GENERATED DRAWING DO NOT MAKE MANUAL REVISIONS TO MASTER.

846/896 SERIES HIGH TEMP CARD EDGE CONNECTOR PART NUMBER: 896-024-540-807

**EDAC INC** TORONTO, ONTARIO CANADA

THESE DRAWINGS AND SPECIFICATIONS ARE THE PROPERTY OF EDAC INC.,AND SHALL NOT BE REPRODUCED, OR COPIED OR USED AS THE BASIS FOR THE MANUFACTURE OR SALE OF APPARATUS WITHOUT WRITTEN PERMISSION.

<u>Contact Dimensions:</u> 540-Wire Wrap .025 Sq. (0.64 Sq.) - Tail LG. = .560 (14.22) .125 (3.18) Contact Spacing x .250 (6.35) Row Spacing

INSULATOR MATERIAL: THERMOPLASTIC POLYESTER, UL 94V-0 CONTACT MATERIAL; COPPER, NICKEL, TIN ALLOY CA-725 CONTACT PLATING: GOLD ON THE MATING AREA, TIN-LEAD ON THE CONTACT TAILS, NICKEL UNDERPLATE