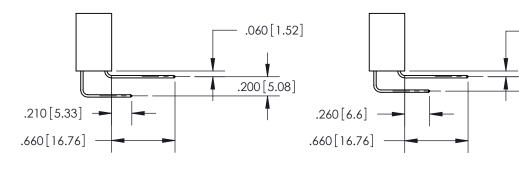

<u>Contact Dimensions:</u>
559-90 Degree Bend (Code 541 Contacts)
See Sheet 2 for Contact Code 555, 556, 558, 559, 560 Dimensions -3.935[99.95]-3.670 93.22

Thick P.C. Board .330 [8.38] Card Slot .160 [4.07] Point of Contact —

Card Slot Accepts .054 [1.37] to .070 [1.78]

INSULATOR MATERIAL: THERMOPLASTIC POLYESTER, UL 94V-0 CONTACT MATERIAL; COPPER, NICKEL, TIN ALLOY CA-725 CONTACT PLATING: GOLD ON THE MATING AREA, TIN-LEAD

ON THE CONTACT TAILS, NICKEL UNDERPLATE