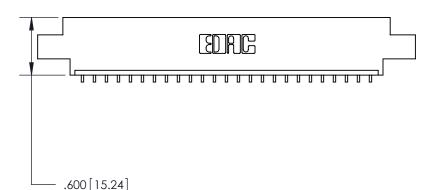

— .370[9.4]

846/896 SERIES HIGH TEMP CARD EDGE CONNECTOR PART NUMBER: 896-025-559-604

YOUR CONNECTION TO QUALITY & SERVICE

**EDAC INC** TORONTO, ONTARIO CANADA

THESE DRAWINGS AND SPECIFICATIONS ARE THE PROPERTY OF EDAC INC.,AND SHALL NOT BE REPRODUCED, OR COPIED OR USED AS THE BASIS FOR THE MANUFACTURE OR SALE OF APPARATUS WITHOUT WRITTEN PERMISSION.