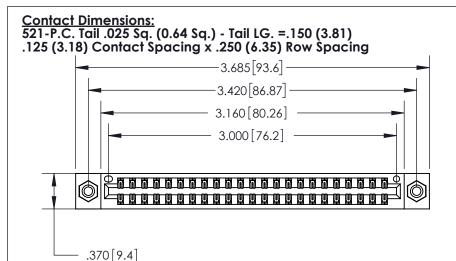

## 846/896 SERIES HIGH TEMP CARD EDGE CONNECTOR CONTACT CODE 555,556,558,559,560 DIMENSIONS

.150 [3.81]

YOUR CONNECTION TO QUALITY & SERVICE

**Contact Code 559** 

**EDAC INC** TORONTO, ONTARIO CANADA

THESE DRAWINGS AND SPECIFICATIONS ARE THE PROPERTY OF EDAC INC.,AND SHALL NOT BE REPRODUCED, OR COPIED OR USED AS THE BASIS FOR THE MANUFACTURE OR SALE OF APPARATUS WITHOUT WRITTEN PERMISSION.