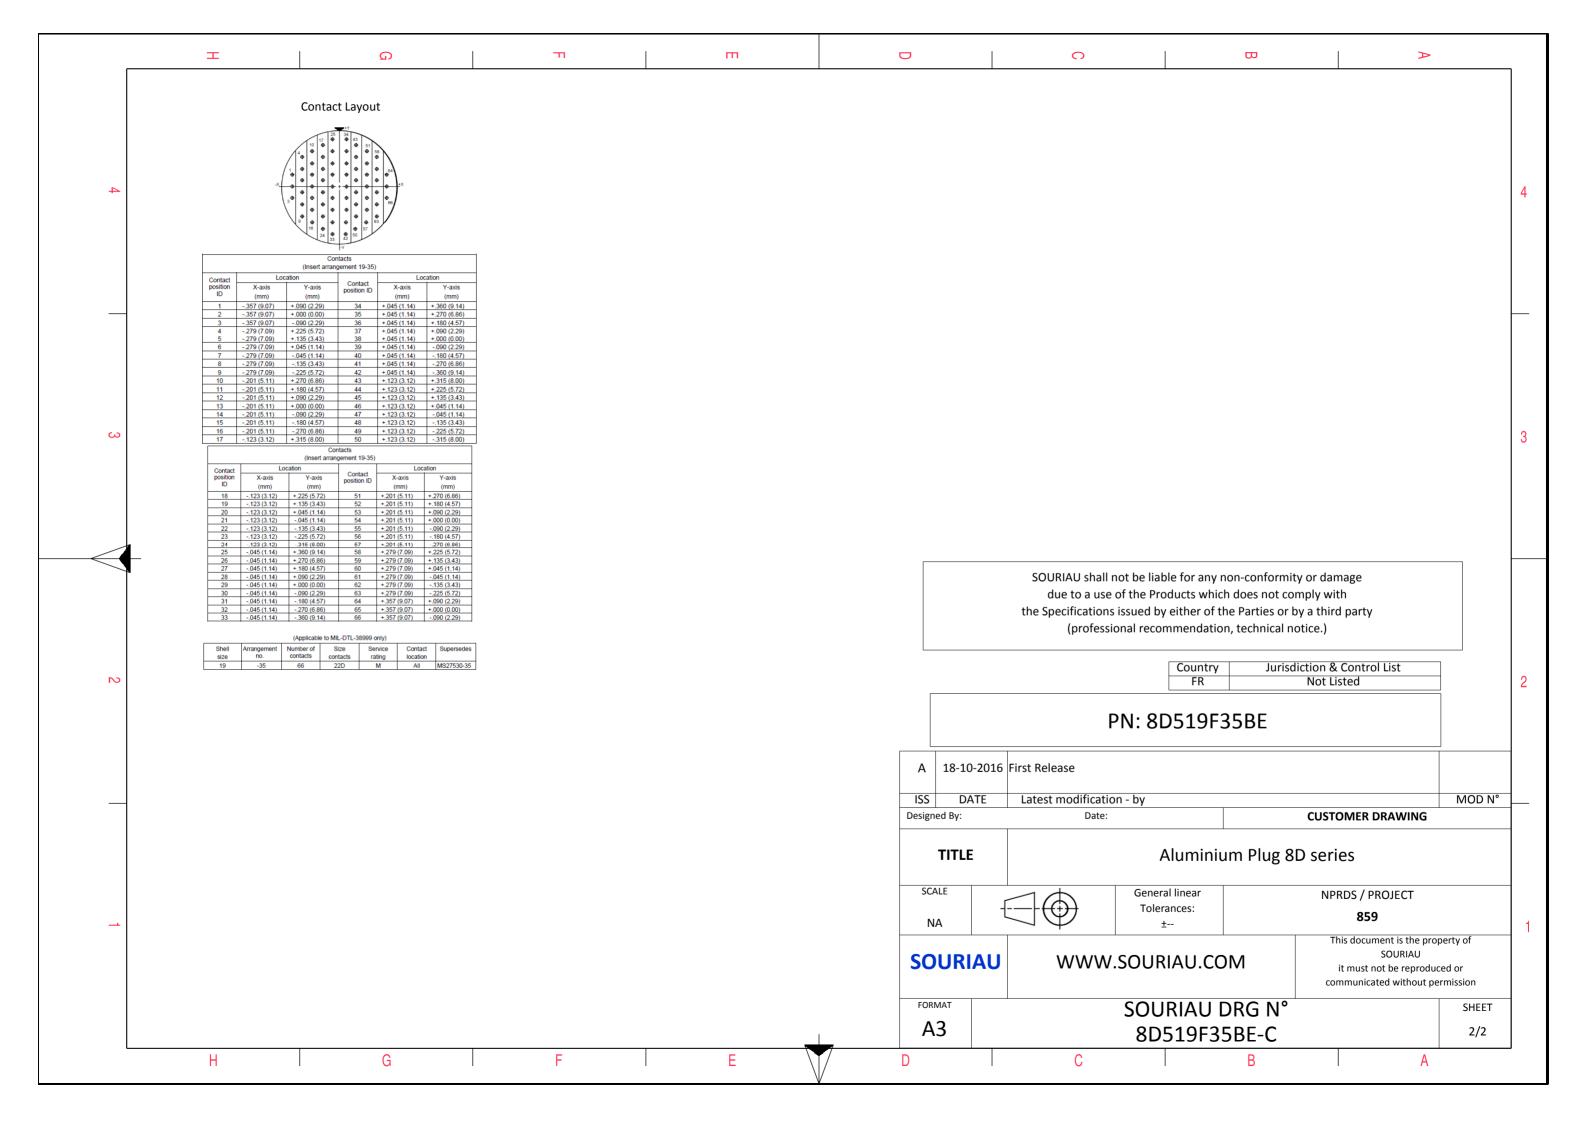

| ت ت<br>ا                                                                            | т   т                           |                          | 0                                                                                                                       | ∞ >                              |        |
|-------------------------------------------------------------------------------------|---------------------------------|--------------------------|-------------------------------------------------------------------------------------------------------------------------|----------------------------------|--------|
| A Linead                                                                            |                                 |                          |                                                                                                                         |                                  | 2      |
|                                                                                     |                                 |                          |                                                                                                                         |                                  |        |
|                                                                                     |                                 |                          | LAYOUT SHOWN AS EXAMP                                                                                                   | LE                               |        |
|                                                                                     | Keying Shown as example         |                          |                                                                                                                         |                                  |        |
| CHARACTERISTICS                                                                     | Connector dimension Dim Nominal | -                        |                                                                                                                         |                                  |        |
| -Shell Material : Aluminium                                                         | ØS 38.5 Max                     |                          |                                                                                                                         |                                  | -      |
| -Shell Plating : Nickel                                                             | Z 31 Max<br>VV THREAD M28x1-6g  | _                        | SOURIAU shall not be liable for any non-conformity or damage<br>due to a use of the Products which does not comply with |                                  |        |
| -Insulator : Thermoplastic                                                          | W HINCHD WEDE OF                | <b></b>                  | the Specifications issued by either of the                                                                              | Parties or by a third party      |        |
| -Contacts : Copper Alloy                                                            |                                 |                          | (professional recommendation, t                                                                                         | echnical notice.)                |        |
| -Seals & Grommet : Silicon Elastomer                                                |                                 |                          | Country                                                                                                                 | Jurisdiction & Control List      |        |
| <ul> <li>Contact Plating</li> <li>: Gold over copper Alloy 0.8μm minimum</li> </ul> |                                 |                          | FR                                                                                                                      | Not Listed                       | 2      |
| -Durability : 500 Mating cycles                                                     |                                 |                          | PN: 8D519F35                                                                                                            | RE                               |        |
| -Delivered with Souriau contacts and Accessories                                    |                                 |                          | 111.80313133                                                                                                            | DL                               |        |
| -Temperature Range : -65°C to +200°C                                                |                                 | A 18-10-2016             | First Release                                                                                                           |                                  |        |
| -Salt Spray : 48 hours                                                              |                                 |                          | Latest modification - by                                                                                                |                                  | 10D N° |
|                                                                                     |                                 | ISS DATE<br>Designed By: | Date:                                                                                                                   | CUSTOMER DRAWING                 |        |
|                                                                                     |                                 | TITLE                    | Aluminium Plug 8D series                                                                                                |                                  |        |
|                                                                                     |                                 | SCALE                    | General linear                                                                                                          | NPRDS / PROJECT                  |        |
| BASIC SERIES: 8D 5 - 19 F 35                                                        | BE                              |                          | Tolerances:                                                                                                             | 859                              |        |
| SHELL TYPE : Plug with RFI Shielding                                                |                                 | NA                       |                                                                                                                         | This document is the property of | of     |
| CONTACT TYPE : Standard Crimp Contact                                               | OR                              | ENTATION : E SOURIAU     | WWW.SOURIAU.COM                                                                                                         | COUDIALI                         |        |
| SHELL SIZE : 19                                                                     | CONTACT TYPE : SOCKET           |                          |                                                                                                                         | communicated without permissi    |        |
| PLATING : F = Nickel                                                                | CONTACT LA                      | YOUT : 19-35             | SOURIAU DF                                                                                                              | KG N°                            | SHEET  |
|                                                                                     |                                 | A3                       | 8D519F35E                                                                                                               | BE-C                             | 1/2    |
|                                                                                     |                                 |                          |                                                                                                                         |                                  |        |