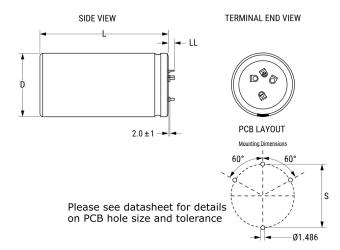

ALF70, Aluminum Electrolytic, 1,500 uF, 20%, 550 VDC, -40/+85°C

Click here for the 3D model.

| Dimensions |                    |
|------------|--------------------|
| D          | 50mm +1mm          |
| L          | 105mm +/-2mm       |
| S          | 22.5mm +/-0.1mm    |
| LL         | 5.5mm +/-1mm       |
| F          | 1.486mm +/-0.076mm |