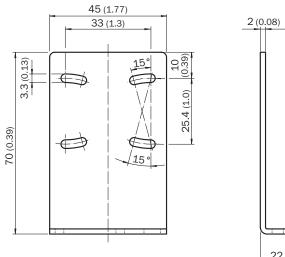

|
| ECI@ss 6.0       | 27279202                     |
| ECI@ss 6.2       | 27279202                     |
| ECI@ss 7.0       | 27279202                     |
| ECI@ss 8.0       | 27279202                     |
| ECI@ss 8.1       | 27279202                     |
| ECI@ss 9.0       | 27273701                     |
| ECI@ss 10.0      | 27273701                     |
| ECI@ss 11.0      | 27273701                     |
| ECI@ss 12.0      | 27273701                     |
| ETIM 5.0         | EC002615                     |
| ETIM 6.0         | EC002615                     |
| ETIM 7.0         | EC002615                     |
| ETIM 8.0         | EC002615                     |
| UNSPSC 16.0901   | 32131023                     |

#### Dimensional drawing (Dimensions in mm (inch))







## SICK AT A GLANCE

SICK is one of the leading manufacturers of intelligent sensors and sensor solutions for industrial applications. A unique range of products and services creates the perfect basis for controlling processes securely and efficiently, protecting individuals from accidents and preventing damage to the environment.

We have extensive experience in a wide range of industries and understand their processes and requirements. With intelligent sensors, we can deliver exactly what our customers need. In application centers in Europe, Asia and North America, system solutions are tested and optimized in accordance with customer specifications. All this makes us a reliable supplier and development partner.

Comprehensive services complete our offering: SICK LifeTime Services p