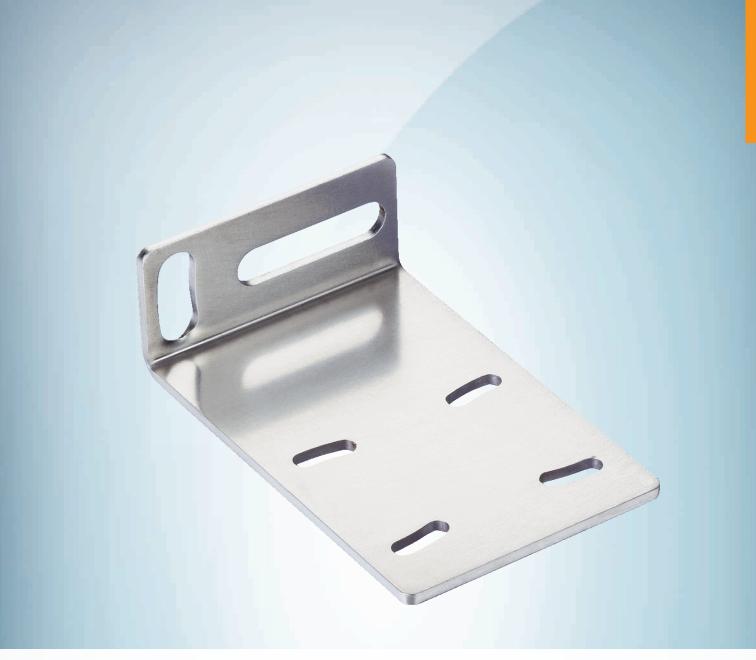

# **BEF-WN-G6**

### **BEF-WN-G6**

#### Detailed technical data

Technical specifications

| Accessory group  | Mounting brackets and plates |
|------------------|------------------------------|
| Accessory family | Mounting brackets            |
| Suitable for     | G6                           |
| Material         | Stainless steel (1.4301)     |
| Classifications  |                              |
| ECI@ss 5.0       | 27279202                     |
| ECI@ss 5.1.4     | 27279202                     |
| ECI@ss 6.0       | 27279202                     |
| ECI@ss 6.2       | 27279202                     |
| ECI@ss 7.0       | 27279202                     |
| ECI@ss 8.0       | 27279202                     |
| ECI@ss 8.1       | 27279202                     |
| ECI@ss 9.0       | 27273701                     |
| ECI@ss 10.0      | 27273701                     |
| ECI@ss 11.0      | 27273701                     |
| ECI@ss 12.0      | 27273701                     |
| ETIM 5.0         | EC002615                     |
| ETIM 6.0         | EC002615                     |
| ETIM 7.0         | EC002615                     |
| ETIM 8.0         | EC002615                     |
| UNSPSC 16.0901   | 32131023                     |