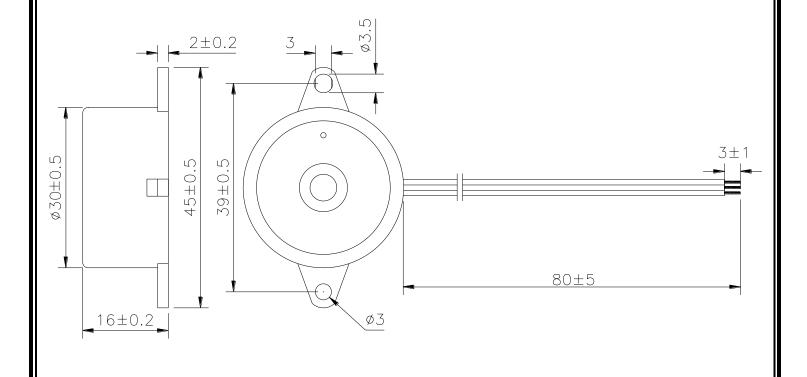

## **RoHS Compliant**

**Dimensions:** (units: mm)

Black to (-) and Red to (+) – Constant
Blue to (-) and Red to (+) – Pulse