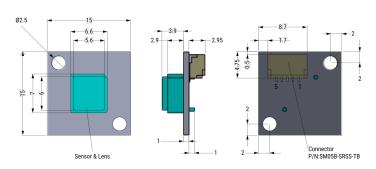

## SS-430L-BK

Aliases (USES430LBK0000)

KEMET, SS, Proximity, SMD, Pyroelectric Infrared, Detection Up To 3.5 Meters

| General Information |                                                  |  |
|---------------------|--------------------------------------------------|--|
| Series              | SS                                               |  |
| Туре                | Proximity                                        |  |
| Style               | SMD                                              |  |
| Description         | Sensor Module with Lens: Black                   |  |
| Features            | Detection Up To 3.5 Meters                       |  |
| RoHS                | With Exemptions                                  |  |
| REACH               | SVHC (PZT - CAS 12626-81-2)                      |  |
| SCIP Number         | b06085bf-9f10-4ccb-b57e-2d52aeb75c2d             |  |
| Qualifications      | REACH                                            |  |
| Field of View       | Horizontal +/- 37 degree, Vertical +/-28 degrees |  |

Click here for the 3D model.

| Dimensions |          |
|------------|----------|
| L          | 15mm NOM |
| W          | 15mm NOM |

| Packaging Specifications |           |
|--------------------------|-----------|
| Packaging                | Tray, Box |
| Packaging Quantity       | 200       |
| Component Weight         | 800 mg    |