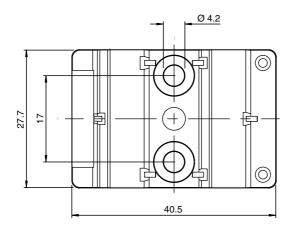

### **Mounting instructions**

You may screw the device onto a level mounting surface using two M4 attachment screws. The attachement screws are not included.