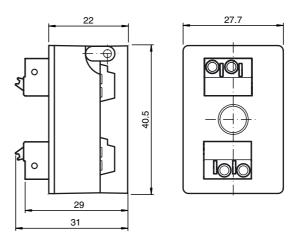

# **EC®LAE**

## **Model number**

### VAZ-T1-FK-G10-CLAMP1

Splitter box G10, 2 x AS-Interface to 2 double terminals

#### **Features**

- One piece housing
- Simple and fast mounting
- High current rating
- Gold-plated and machined contacts

## **Dimensions**



### **Electrical connection**



### **Technical data**

| General specifications |
|------------------------|
|------------------------|

| Construction type         |                | Spring terminal flat cable terminals              |
|---------------------------|----------------|---------------------------------------------------|
| UL File Number            |                | E223772 "For use in NFPA 79 Applications only"    |
| Electrical specifications |                |                                                   |
| Rated operating voltage   | U <sub>e</sub> | ≤ 32 V PELV                                       |
| Rated operating current   | l <sub>e</sub> | ≤ 8 A                                             |
| Protection class          |                | III