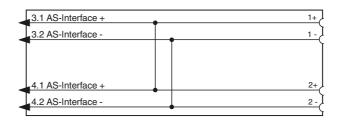

# **EC®LAE**

## **Model number**

### VAZ-T1-FK-G10-CLAMP1

Splitter box G10, 2 x AS-Interface to 2 double terminals

#### **Features**

- One piece housing
- Simple and fast mounting
- High current rating
- Gold-plated and machined contacts

## **Dimensions**



### **Electrical connection**



### **Technical data**

| General specifications |
|------------------------|
|------------------------|

| Construction type         |                | Spring terminal flat cable terminals              |
|---------------------------|----------------|---------------------------------------------------|
| UL File Number            |                | E223772 "For use in NFPA 79 Applications only"    |
| Electrical specifications |                |                                                   |
| Rated operating voltage   | U <sub>e</sub> | ≤ 32 V PELV                                       |
| Rated operating current   | l <sub>e</sub> | ≤ 8 A                                             |
| Protection class          |                | III                                               |