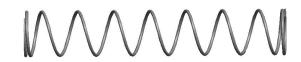

## **NOTES:**

Material : Spring Steel
 Finish : Glod Irridite

3. Ends: Closed and Ground

4. Total Coils: 10.000

5. Sugg. Max. Deflection: 0.660 (in)6. Sugg. Max. Load: 2.300 (lbs)

7. All Drawing Dimensions are in Inches [mm]