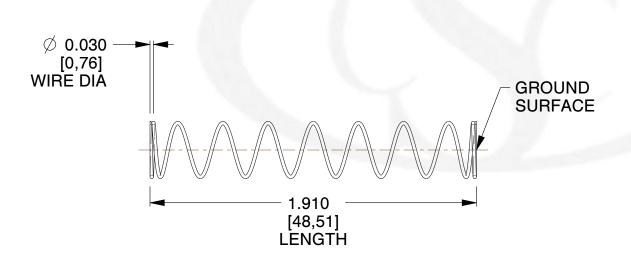

## **NOTES:**

Material : Spring Steel
 Finish : Glod Irridite

3. Ends: Closed and Ground

4. Total Coils: 10.000

5. Sugg. Max. Deflection: 0.660 (in)6. Sugg. Max. Load: 2.300 (lbs)

7. All Drawing Dimensions are in Inches [mm]