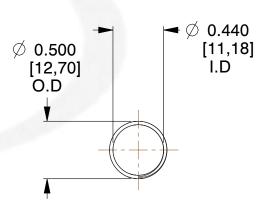

## **NOTES:**

Material : Spring Steel
 Finish : Glod Irridite

3. Ends: Closed and Ground

4. Total Coils: 10.000

5. Sugg. Max. Deflection: 0.660 (in)6. Sugg. Max. Load: 2.300 (lbs)

7. All Drawing Dimensions are in Inches [mm]