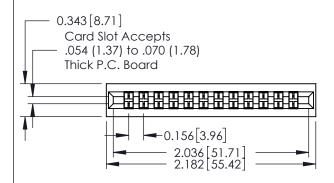

## Mounting Option 101-No Mounting Lugs

**Contact Detail** 

521-P.C. Tail .037x.015(0.94x0.38) - Tail LG.=.125(3.18) .156 [3.96] Contact Spacing with Single Centreline Row

THIS IS A C.A.D. GENERATED DRAWING