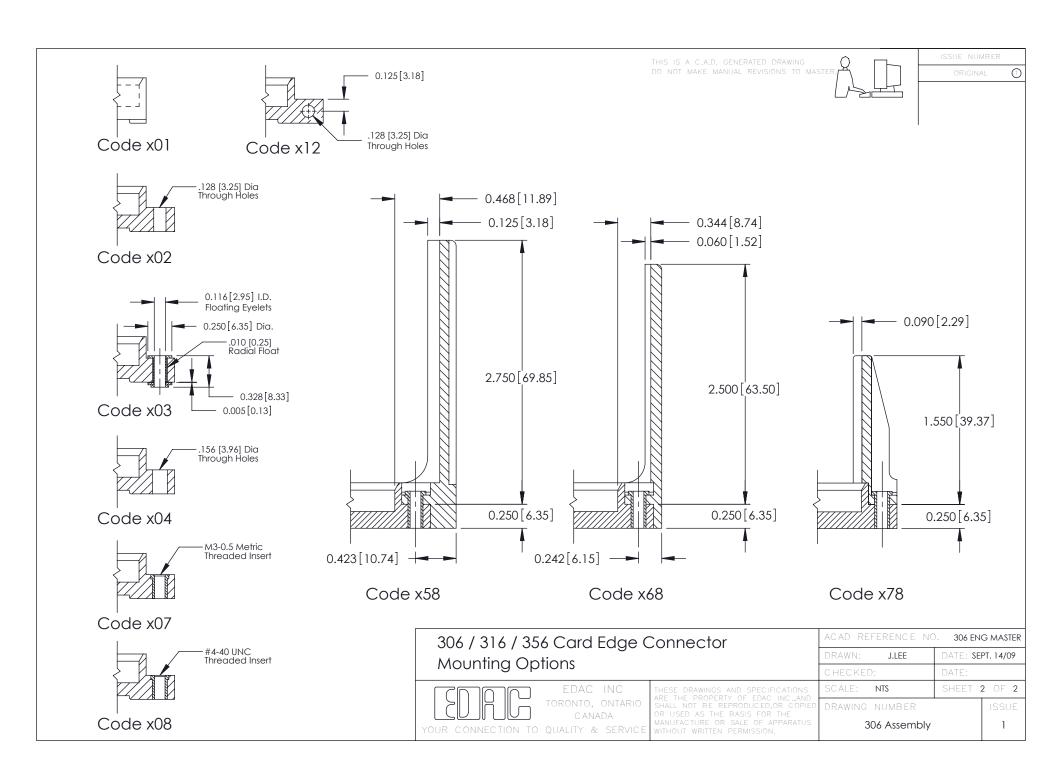

1330E NUMBER

ORIGINAL

**See Accompanying Pages for:** 

- Mounting Options
- Features and Specifications

| 306 / 316 / 356 Card Edge Connector<br>Part Number: 306-012-521-101 |                                                                                                                                             | ACAD KEI EKENCE NO. 306 ENG MASIER |        |                          |        |
|---------------------------------------------------------------------|---------------------------------------------------------------------------------------------------------------------------------------------|------------------------------------|--------|--------------------------|--------|
|                                                                     |                                                                                                                                             | DRAWN:                             | J.LEE  | DATE: <b>SEPT. 14/09</b> |        |
|                                                                     |                                                                                                                                             | CHECKED                            | :      | DATE:                    |        |
| EDAC INC TORONTO, ONTARIO CANADA                                    | THESE DRAWINGS AND SPECIFICATIONS<br>ARE THE PROPERTY OF EDAC INC.,AND<br>SHALL NOT BE REPRODUCED,OR COPIED<br>OR USED AS THE BASIS FOR THE | SCALE:                             | NTS    | SHEET '                  | 1 OF 2 |
|                                                                     |                                                                                                                                             | DRAWING                            | NUMBER |                          | ISSUE  |
| YOUR CONNECTION TO QUALITY & SERVICE                                | MANUFACTURE OR SALE OF APPARATUS                                                                                                            | 306 Assembly                       |        | 1                        |        |
|                                                                     |                                                                                                                                             |                                    |        |                          |        |