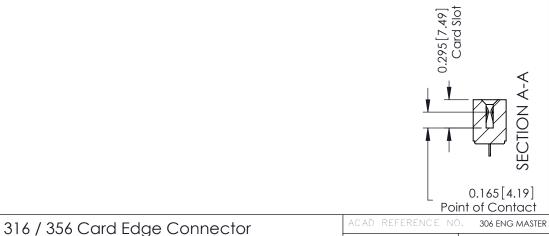

## Mounting Option 101-No Mounting Lugs

**Contact Detail** 

521-P.C. Tail .037x.015(0.94x0.38) - Tail LG.=.125(3.18) .156 [3.96] Contact Spacing with Single Centreline Row

THIS IS A C.A.D. GENERATED DRAWING