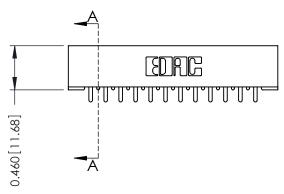

## Mounting Option 101-No Mounting Lugs

**Contact Detail** 

521-P.C. Tail .037x.015(0.94x0.38) - Tail LG.=.125(3.18) .156 [3.96] Contact Spacing with Single Centreline Row

THIS IS A C.A.D. GENERATED DRAWING