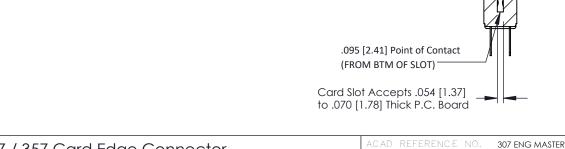

## **See Accompanying Pages for:**

- Contact Bend Details
- Mounting Options

| 307 / 357 Card Edge Connector Part Number: 307-018-500-204 |                                                                                                                                                                                                 | ACAD REFERENCE NO. 307 ENG MASTER |        |                  |        |
|------------------------------------------------------------|-------------------------------------------------------------------------------------------------------------------------------------------------------------------------------------------------|-----------------------------------|--------|------------------|--------|
|                                                            |                                                                                                                                                                                                 | DRAWN:                            | J.LEE  | DATE: AUG. 11/09 |        |
|                                                            |                                                                                                                                                                                                 | CHECKED:                          |        | DATE:            |        |
| TORONTO, ONTARIO                                           | THESE DRAWINGS AND SPECIFICATIONS ARE THE PROPERTY OF EDAC INC.,AND SHALL NOT BE REPRODUCED,OR COPIED OR USED AS THE BASIS FOR THE MANUFACTURE OR SALE OF APPARATUS WITHOUT WRITTEN PERMISSION. | SCALE: 1                          | NTS    | SHEET            | 1 OF 3 |
|                                                            |                                                                                                                                                                                                 | DRAWING N                         | NUMBER |                  | ISSUE  |
|                                                            |                                                                                                                                                                                                 | 307 Assembly                      |        |                  | 1      |